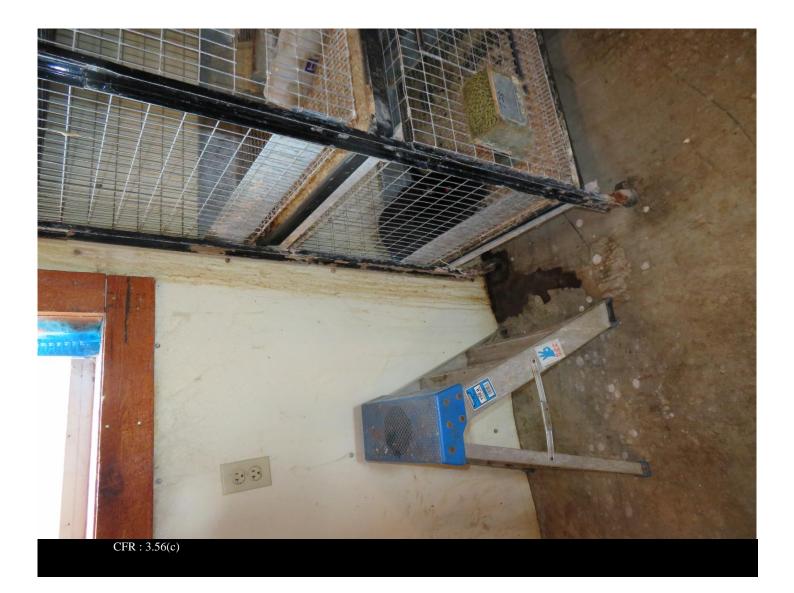

**Legal Name:** 

THOMAS WALSH

Photographer: EILIS KARR Date and Time: 20-FEB-19

Inspection No: 2016082569381731

**Description:** 

Yellowish brown staining of wall behind bank of enclosures. Accumulation of wet organic material on floor below enclosures.

Certificate: 11-R-0027

Legal Name:

THOMAS WALSH