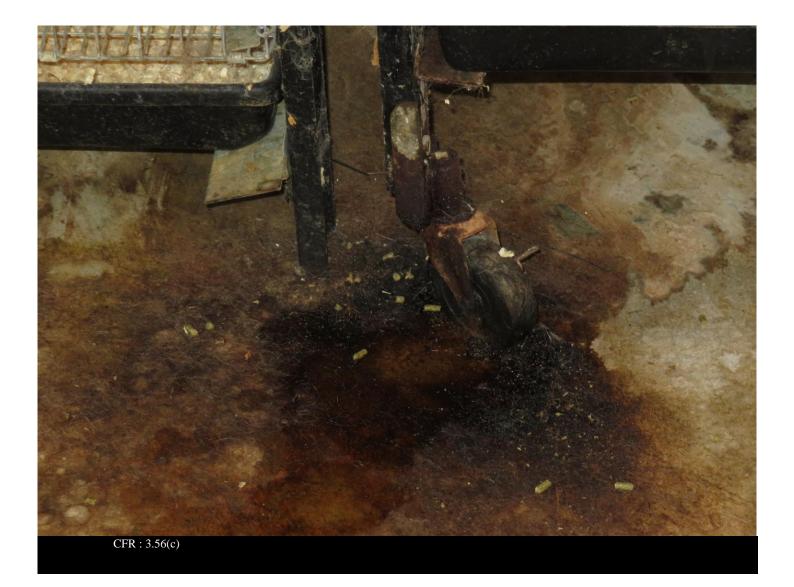

THOMAS WALSH

Photographer: EILIS KARR
Date and Time: 20-FEB-19
Inspection No: 2016082569381731

**Description:** 

Accumulation of wet organic material on floor beneath primary enclosures.

Certificate: 11-R-0027

**Legal Name:** 

THOMAS WALSH

Photographer: EILIS KARR Date and Time: 20-FEB-19

Inspection No: 2016082569381731

**Description:** 

Yellowish brown staining of wall behind bank of enclosures. Accumulation of wet organic material on floor below enclosures.