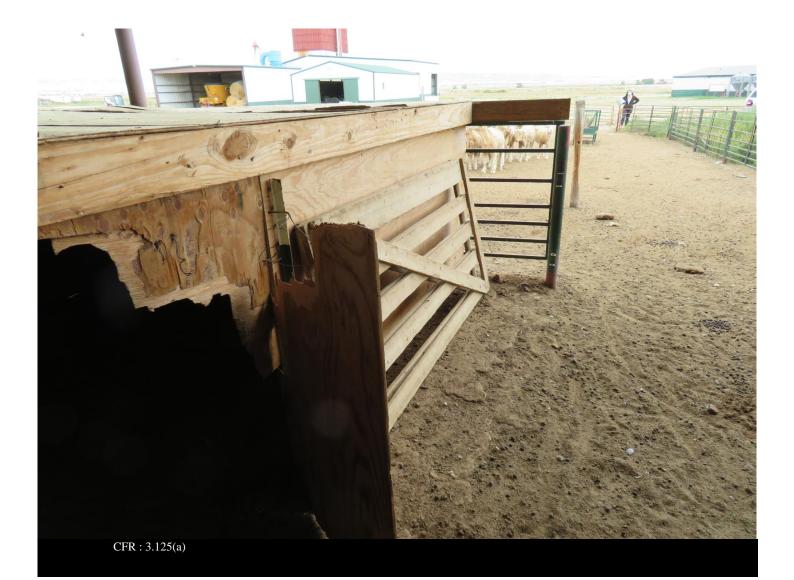

## Photographer: KATIE PRICE Date and Time: 18-AUG-20 3pm Inspection No: 2016082569869152 Description: Overgrown vegetation surrounding the chipmunk enclosure at Red Buttes

Photographer: KATIE PRICE Date and Time: 18-AUG-20 3:30pm Inspection No: 2016082569869152 Description: Broken shelter with jagged edge in sheep enclosure at Multipurpose Building

Photographer: KATIE PRICE Date and Time: 18-AUG-20 3:30pm Inspection No: 2016082569869152 Description: Broken shelter with jagged edge and wires in sheep enclosure at Multipurpose Building

**Photographer: KATIE PRICE** Date and Time: 18-AUG-20 3:30pm Inspection No: 2016082569869152 **Description:** Dirty water receptacle with green/brown material and sediment in sheep enclosure at Multipurpose Building