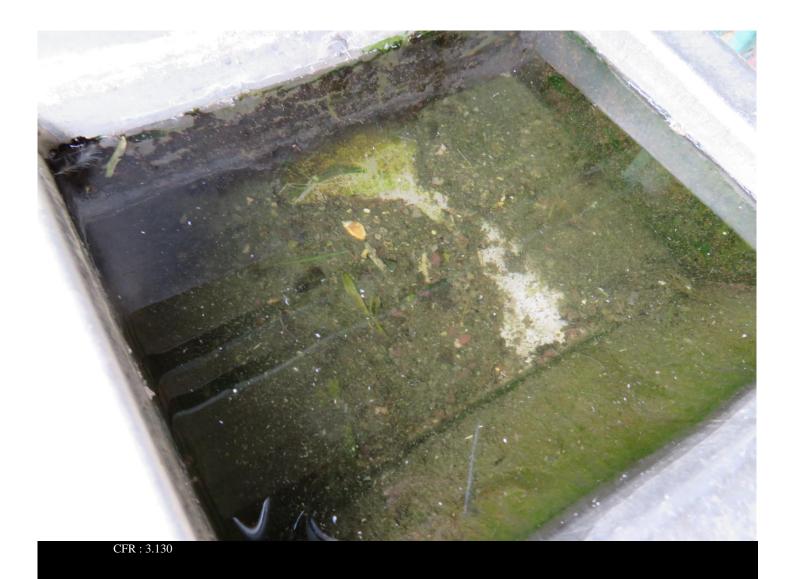

Photographer: KATIE PRICE Date and Time: 18-AUG-20 3:30pm Inspection No: 2016082569869152 Description: Broken shelter with jagged edge and wires in sheep enclosure at Multipurpose Building

**Photographer: KATIE PRICE** Date and Time: 18-AUG-20 3:30pm Inspection No: 2016082569869152 **Description:** Dirty water receptacle with green/brown material and sediment in sheep enclosure at Multipurpose Building

## Photographer: KATIE PRICE Date and Time: 18-AUG-20 3:30pm Inspection No: 2016082569869152 Description: Dirty water receptacle with green/brown material and sediment in sheep enclosure at Multipurpose Building