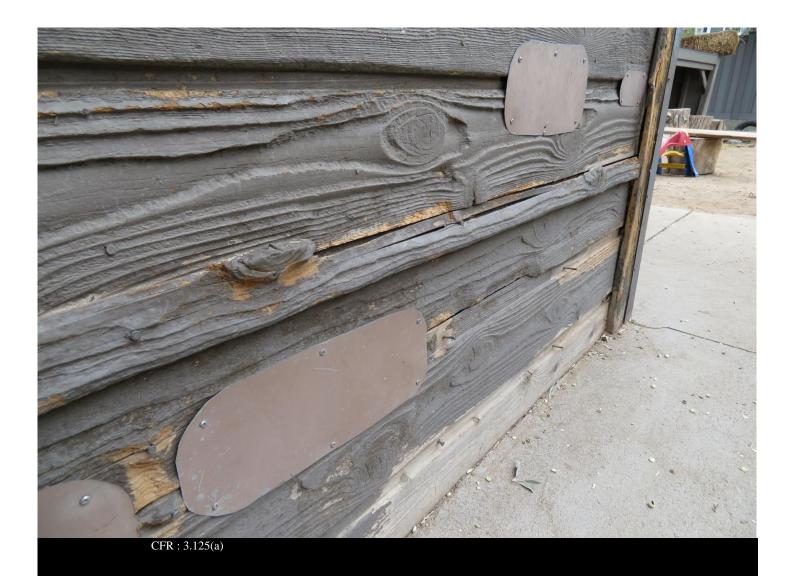

Certificate: 83-R-0001 Legal Name: UNIVERSITY OF WYOMING

20-06558\_000007

Photographer: KATIE PRICE Date and Time: 19-AUG-20 2pm Inspection No: 2016082569869258 Description: Wooden wall with protruding nail heads in goat enclosure