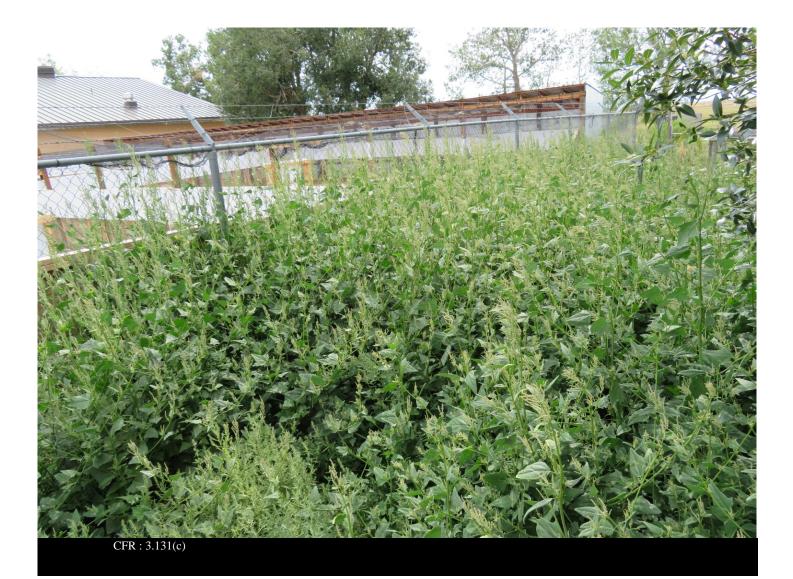

## Photographer: KATIE PRICE Date and Time: 18-AUG-20 3pm Inspection No: 2016082569869152 Description: Overgrown vegetation surrounding the chipmunk enclosure at Red Buttes

## Photographer: KATIE PRICE Date and Time: 18-AUG-20 3pm Inspection No: 2016082569869152 Description: Overgrown vegetation surrounding the chipmunk enclosure at Red Buttes

Photographer: KATIE PRICE Date and Time: 18-AUG-20 3:30pm Inspection No: 2016082569869152 Description: Broken shelter with jagged edge in sheep enclosure at Multipurpose Building