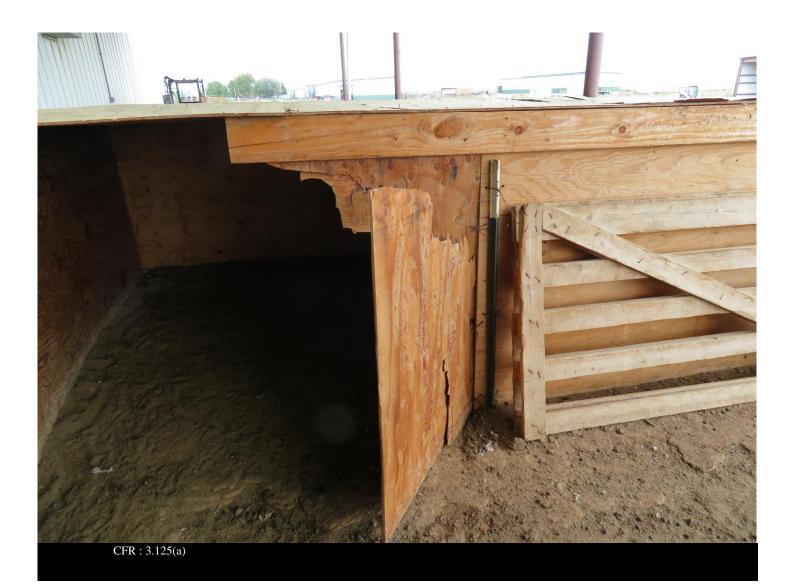

## Photographer: KATIE PRICE Date and Time: 18-AUG-20 3pm Inspection No: 2016082569869152 Description: Overgrown vegetation surrounding the chipmunk enclosure at Red Buttes

Photographer: KATIE PRICE Date and Time: 18-AUG-20 3:30pm Inspection No: 2016082569869152 Description: Broken shelter with jagged edge in sheep enclosure at Multipurpose Building

Photographer: KATIE PRICE Date and Time: 18-AUG-20 3:30pm Inspection No: 2016082569869152 Description: Broken shelter with jagged edge and wires in sheep enclosure at Multipurpose Building

**Photographer: KATIE PRICE** Date and Time: 18-AUG-20 3:30pm Inspection No: 2016082569869152 **Description:** Dirty water receptacle with green/brown material and sediment in sheep enclosure at Multipurpose Building