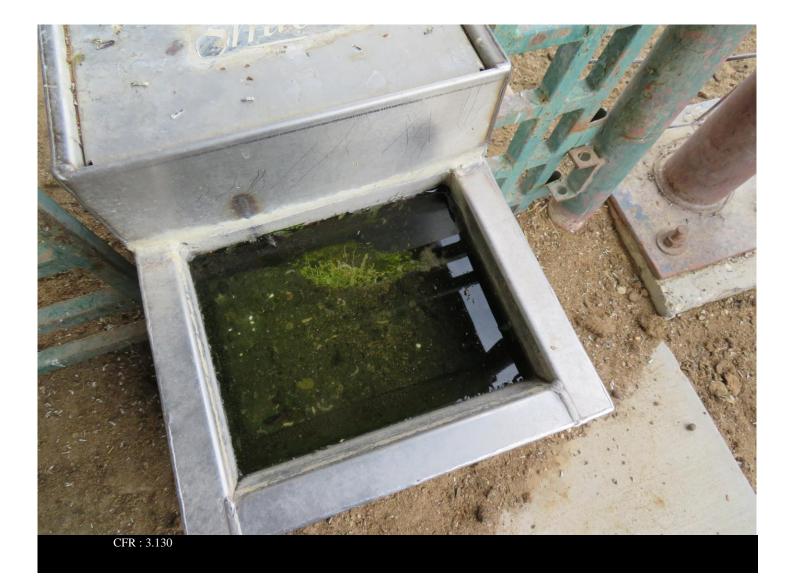

Photographer: KATIE PRICE Date and Time: 18-AUG-20 3:30pm Inspection No: 2016082569869152 Description: Broken shelter with jagged edge and wires in sheep enclosure at Multipurpose Building

**Photographer: KATIE PRICE** Date and Time: 18-AUG-20 3:30pm Inspection No: 2016082569869152 **Description:** Dirty water receptacle with green/brown material and sediment in sheep enclosure at Multipurpose Building

## Photographer: KATIE PRICE Date and Time: 18-AUG-20 3:30pm Inspection No: 2016082569869152 Description: Dirty water receptacle with green/brown material and sediment in sheep enclosure at Multipurpose Building