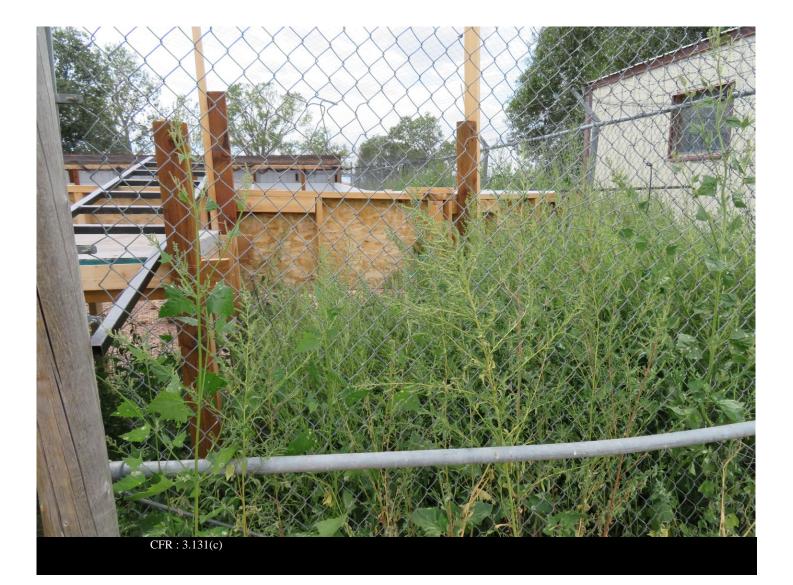

## Photographer: KATIE PRICE Date and Time: 18-AUG-20 3pm Inspection No: 2016082569869152 Description: Overgrown vegetation surrounding the chipmunk enclosure at Red Buttes

## Photographer: KATIE PRICE Date and Time: 18-AUG-20 3pm Inspection No: 2016082569869152 Description: Overgrown vegetation surrounding the chipmunk enclosure at Red Buttes

Photographer: KATIE PRICE Date and Time: 18-AUG-20 3:30pm Inspection No: 2016082569869152 Description: Broken shelter with jagged edge in sheep enclosure at Multipurpose Building