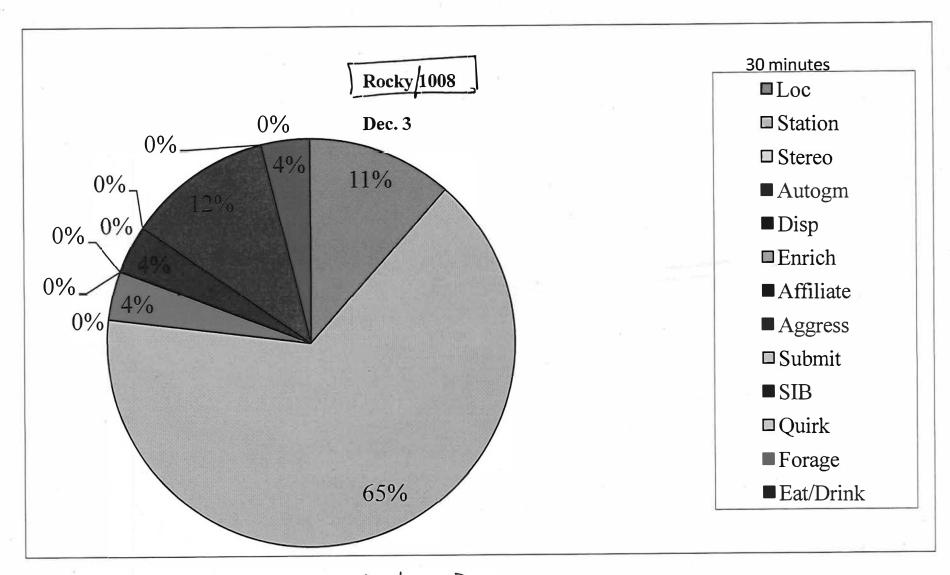

| CHIMPA                                    | ANZEE TREATN                          | nent sheet       | 1                |
|-------------------------------------------|---------------------------------------|------------------|------------------|
| Animal ID: 1008                           | _ Animal Sex: (1                      | F (circle one)   |                  |
| Animal Name: Rocky                        | Biog ※ ((()(4)                        | Den #            |                  |
| Veterinarian:                             | Time:                                 | Date:            | 85<br><b>%</b> : |
| History: SEIZURES                         | · · · · · · · · · · · · · · · · · · · |                  |                  |
| Sample Collected:                         |                                       | Date:            | a                |
| Diagnosis/Results:                        | 70                                    |                  |                  |
| Prescribed Treatment (specify frequency a | and duration): 100 m                  | 1 / Pheny Toin / | -                |
| , (a)<br>(a) (                            | P.O.                                  | T.I.D. / U.F.N.  | 2/.              |