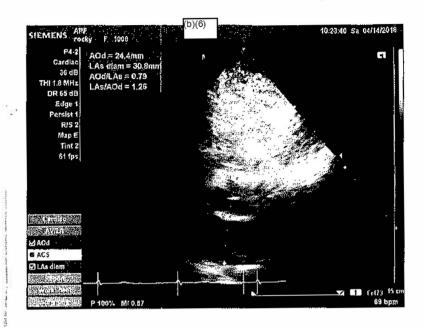

| 119/59(79)           | 104/50(67)           | 102/40(59)           | 92/51(56)            | 94/39(59)            |
| HEIGHT: Unspecified       | Resp(RPM)                    |                      | 27                   | 27                   | 28                   | 17                   | 20                   |
| ncioni: Unspecified       | Teme(°F)                     | 93.6                 | 98.6                 | 98. <b>6</b>         | 98.6                 |                      |                      |
| WEIGHT: Unspecified       |                              |                      |                      |                      | 75                   |                      |                      |

DATE OF BIRTH: Unspecified

O7:40:10 AM

F H-1 &

1.00 Kinds (4) 4 (1) 10 (4)







Patient ID: 1008 Name: ROCKY Mede: Ptg

Doctors (b)(6)

/ Male

|       |               | 7 116   | IC               |                   |    |
|-------|---------------|---------|------------------|-------------------|----|
| Age/S | ex:           | 0       |                  | years             |    |
| Repe: | t date:       | 08.31.  | 20179            | 5/hl:12176        | 2  |
| Testi | imeı          | 08.31.  | 20176            | 19:53AM           |    |
| Test  | Result        | Sam     | pl <b>e ID</b> : | 1477              |    |
| WBC   | 9.26 -        | 10^9/(  | 11/              | 22                |    |
| LYM   | 4.92 ~        | 10^9/(  | 5.5              | 11                | .1 |
| HOM   | <b>0.14</b> - | 10^9/(  | <b>0.</b> 66     | ⊢                 | 32 |
| GRA   |