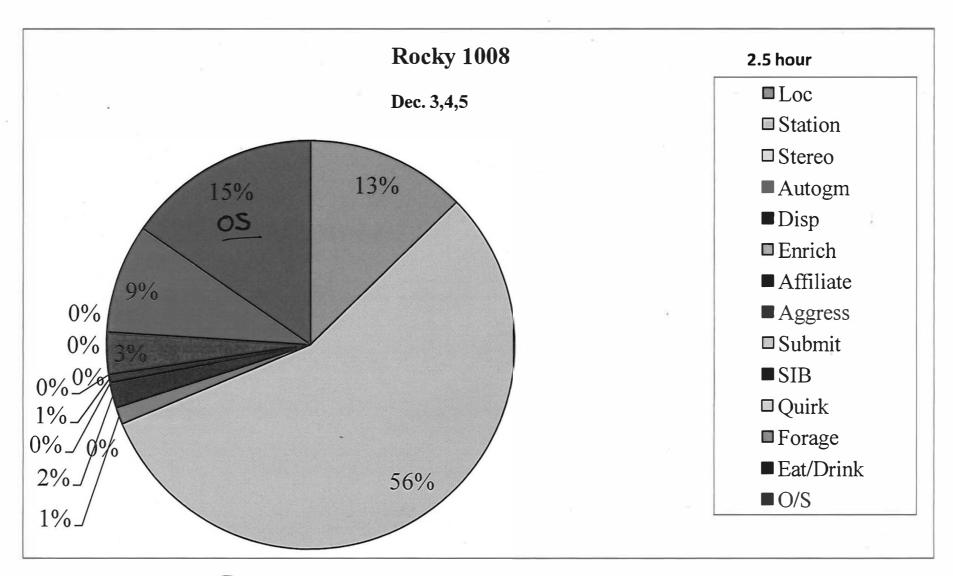

| CHIMPA                                    | ANZEE TREATN                          | nent sheet       | 1                |
|-------------------------------------------|---------------------------------------|------------------|------------------|
| Animal ID: 1008                           | _ Animal Sex: (1                      | F (circle one)   |                  |
| Animal Name: Rocky                        | Biog ※ ((()(4)                        | Den #            |                  |
| Veterinarian:                             | Time:                                 | Date:            | 85<br><b>%</b> : |
| History: SEIZURES                         | · · · · · · · · · · · · · · · · · · · |                  |                  |
| Sample Collected:                         |                                       | Date:            | a                |
| Diagnosis/Results:                        | 70                                    |                  |                  |
| Prescribed Treatment (specify frequency a | and duration): 100 m                  | 1 / Pheny Toin / | -                |
| , (a)<br>(a) (                            | P.O.                                  | T.I.D. / U.F.N.  | 2/.              |