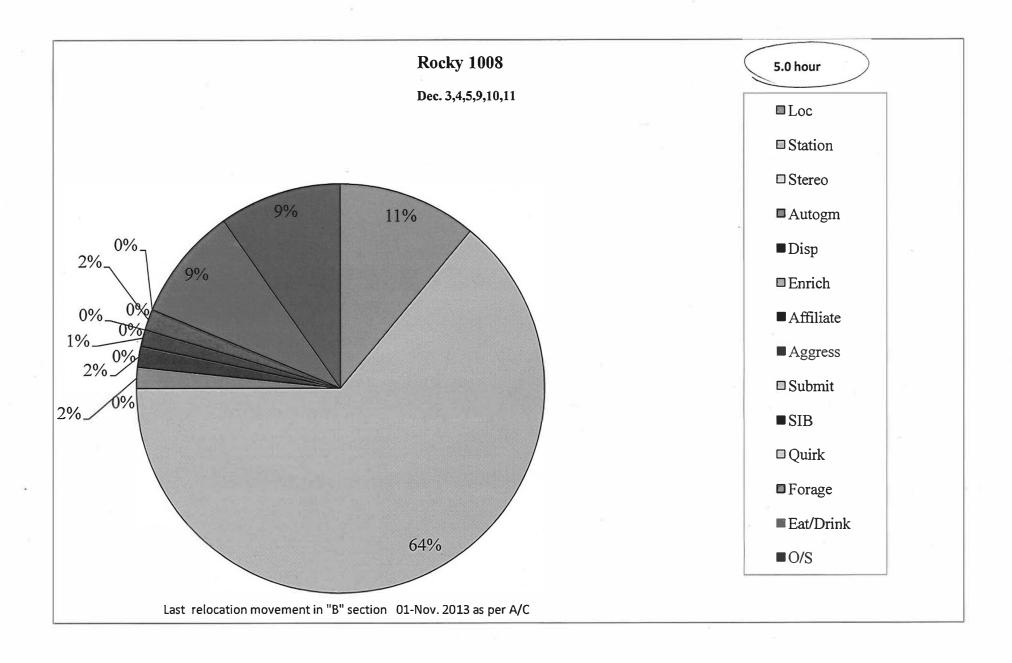

roup out and locked them into the primadome.

30 minute observation period outside. When I got outside there was another fight going on between Stan and Mr. Bill. Rocky spent most of the time sitting at the top of the slide or in the primadome. He was observed drinking water out of the hose and eating some biscuits. He did not become involved in any fights and he was not observed picking at all while in the outside.

6-24-05—20 minute observation period. He didn't do much of anything but lay or sit on the perch. No picking was observed.

 $\phi$ 

























Rocky reported picking his head, again...





Obs right after 1st report of 51B (2 samples



Adj. Denmates? - No D in adjacent dans for past 26 weeks
But physicals have been angoing for past 23 weeks, causing commotion





As you asked yesterday, I checked on the A/C calendar. Transferring of animals for physical exams began in Bldg 02-Dec-13; First report of Rocky SIB was 04-Dec-13.

Confidentiality Notice: The information contained in this email and any attachments are confidential and may contain privileged and/or proprietary information. This email is intended for the use of the addressee only. If you are not the intended recipient, you are strictly prohibited from copying, distributing or using this email or the information contained in it. If you received this email in error, please notify the sender immediately by email or telephone, and destroy any copies, electronic, paper or otherwise.



Data Technician II

Charles River

Alamogordo Primate Facility

P.O. Box 956 Holloman AFB, Nm 88330



Dock