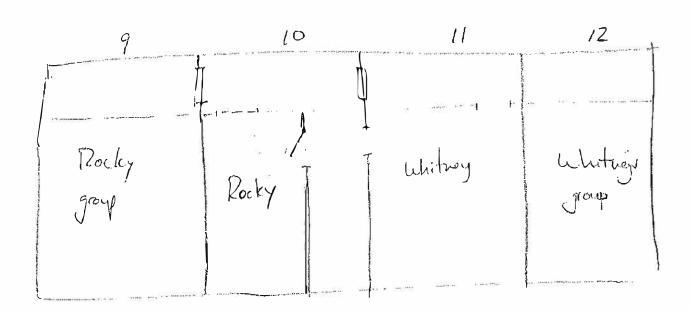

|          |
| P.O Box 956                    |          |
| HAFB, NM 88330                 |          |
| Office (b)(6)<br>e-mail (b)(6) |          |
| e-mail (b)(b)                  | @crl.com |
| www.criver.com                 |          |

Accelerating Drug Development. Exactly.

Notice - This email and any files transmitted with it are confidential and may contain privileged and/or proprietary information. You must not disclose this message to another party without Charles River's express written consent. If you are not the intended recipient you must not copy, distribute or use this email or the information contained in it for any purpose other than to notify us. If you have received this message in error, please notify Charles River immediately, and delete it from your system.





Rocky and Whitney were both allowed back with their groups for an hour this afternoon. Rocky had been picking at his neck for about 15 minutes prior to the move. He was not observed picking at his neck the entire time with his group. He played chase with Warren several times, mouthed and touched Danny, played chase with Mr. Bill and was greeted by Stan upon returning to the group. He spent most of the hour going in and out and eating. Tony reported that Whitney didn't really appear to miss or be missed by her group. She went in and out and their was some slight interaction with everyone except Paula and Maureen. He said they appeared the least friendly. Since she was allowed visual access to her group last night I wonder if this had any affect on today. They were both put back in cage