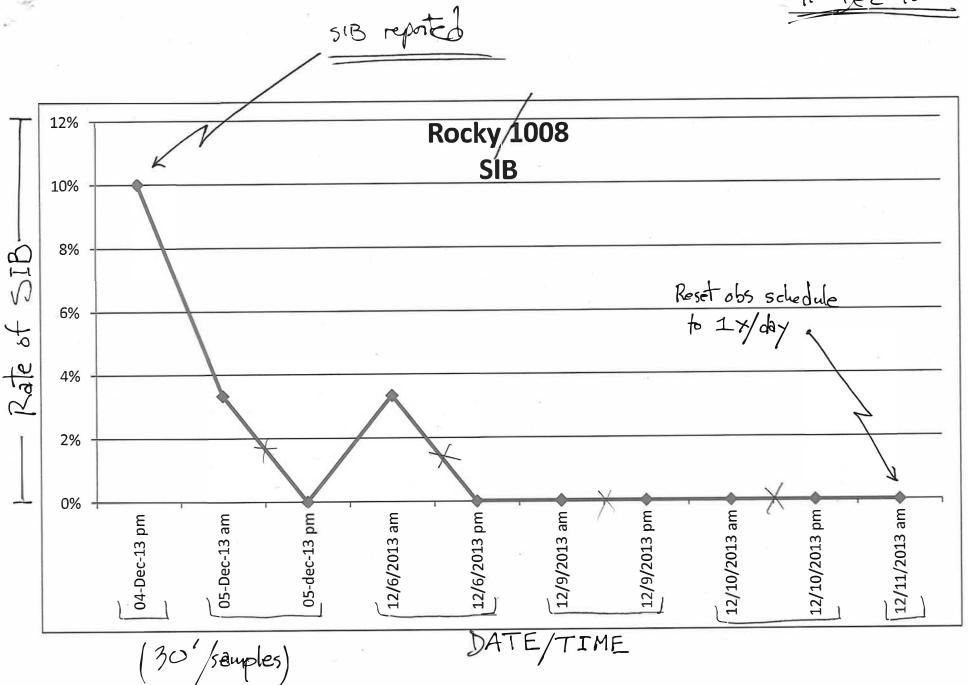

| CHIMPA                                    | ANZEE TREATN                          | nent sheet       | 1                |
|-------------------------------------------|---------------------------------------|------------------|------------------|
| Animal ID: 1008                           | _ Animal Sex: (1                      | F (circle one)   |                  |
| Animal Name: Rocky                        | Biog ※ ((()(4)                        | Den #            |                  |
| Veterinarian:                             | Time:                                 | Date:            | 85<br><b>%</b> : |
| History: SEIZURES                         | · · · · · · · · · · · · · · · · · · · |                  |                  |
| Sample Collected:                         |                                       | Date:            | a                |
| Diagnosis/Results:                        | 70                                    |                  |                  |
| Prescribed Treatment (specify frequency a | and duration): 100 m                  | 1 / Pheny Toin / | -                |
| , (a)<br>(a) (                            | P.O.                                  | T.I.D. / U.F.N.  | 2/.              |