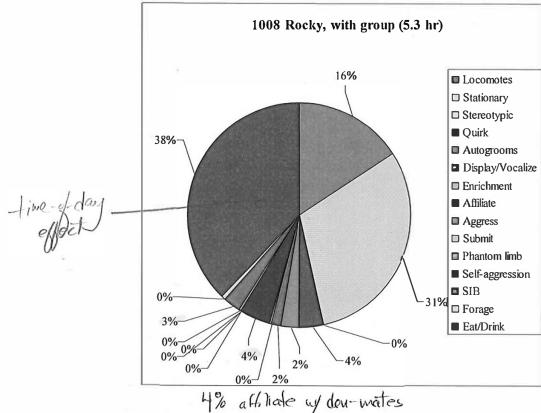

|
|    |    |                                                                                                                                                                           |
|    |    |                                                                                                                                                                           |
|    |    |                                                                                                                                                                           |
|    |    |                                                                                                                                                                           |

1 4





14 Apr 09





Note: constant autogoon

# 2. Socialization to Whitney

## 3. Intro with Whitney





Rocky & Whitney, Time Budgets—March-April 2009.doc

| (b)(6)