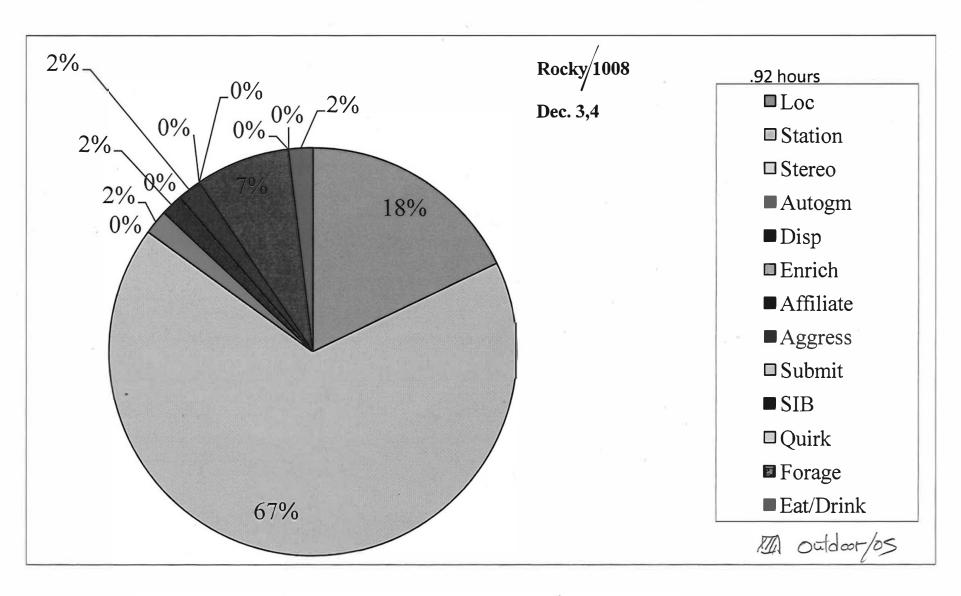

| CHIMPA                                    | ANZEE TREATN                          | nent sheet       | 1                |
|-------------------------------------------|---------------------------------------|------------------|------------------|
| Animal ID: 1008                           | _ Animal Sex: (1                      | F (circle one)   |                  |
| Animal Name: Rocky                        | Biog ※ ((()(4)                        | Den #            |                  |
| Veterinarian:                             | Time:                                 | Date:            | 85<br><b>%</b> : |
| History: SEIZURES                         | · · · · · · · · · · · · · · · · · · · |                  |                  |
| Sample Collected:                         |                                       | Date:            | a                |
| Diagnosis/Results:                        | 70                                    |                  |                  |
| Prescribed Treatment (specify frequency a | and duration): 100 m                  | 1 / Pheny Toin / | -                |
| , (a)<br>(a) (                            | P.O.                                  | T.I.D. / U.F.N.  | 2/.              |