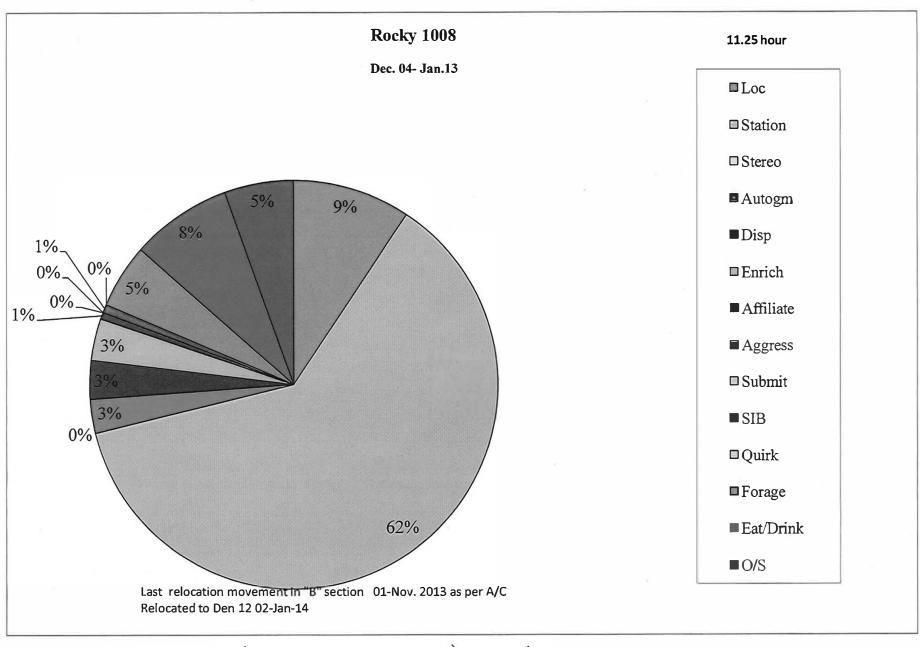

| CHIMPA                                    | ANZEE TREATN                          | nent sheet       | 1                |
|-------------------------------------------|---------------------------------------|------------------|------------------|
| Animal ID: 1008                           | _ Animal Sex: (1                      | F (circle one)   |                  |
| Animal Name: Rocky                        | Biog ※ ((()(4)                        | Den #            |                  |
| Veterinarian:                             | Time:                                 | Date:            | 85<br><b>%</b> : |
| History: SEIZURES                         | · · · · · · · · · · · · · · · · · · · |                  |                  |
| Sample Collected:                         |                                       | Date:            | a                |
| Diagnosis/Results:                        | 70                                    |                  |                  |
| Prescribed Treatment (specify frequency a | and duration): 100 m                  | 1 / Pheny Toin / | -                |
| , (a)<br>(a) (                            | P.O.                                  | T.I.D. / U.F.N.  | 2/.              |