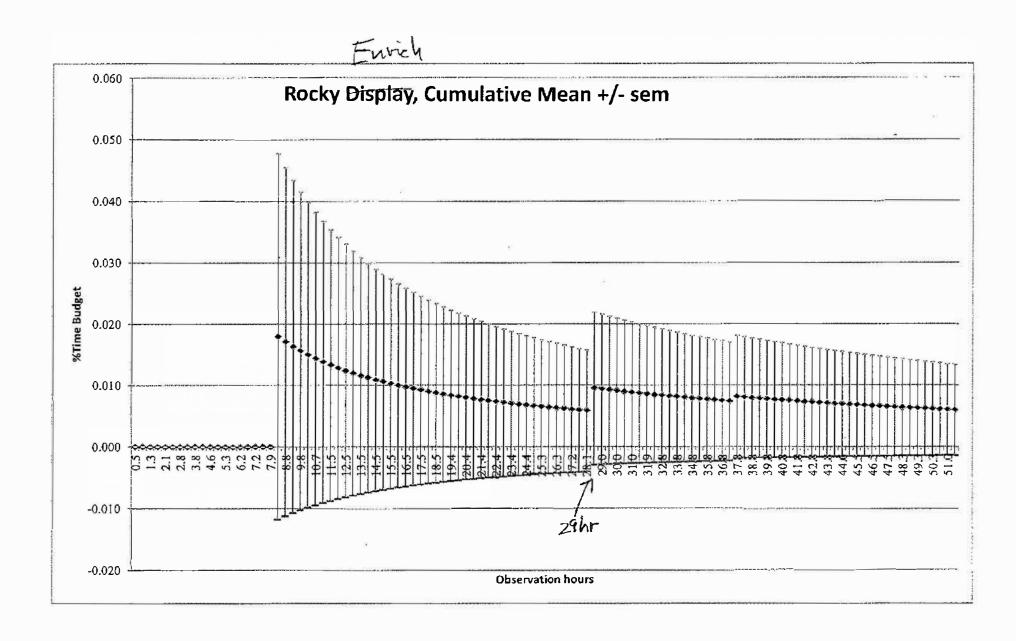

arren and then Mr. Bill and Danny jumped in. Rocky also aggressed toward J.D who was sitting on the perch in the 1/3. Rocky stood on floor and slapped and yelled at J.D. No injuries were received by anyone. Animal care ran the whole group out and locked them into the primadome.

30 minute observation period outside. When I got outside there was another fight going on between Stan and Mr. Bill. Rocky spent most of the time sitting at the top of the slide or in the primadome. He was observed drinking water out of the hose and eating some biscuits. He did not become involved in any fights and he was not observed picking at all while in the outside.

6-24-05—20 minute observation period. He didn't do much of anything but lay or sit on the perch. No picking was observed.

 $\phi$ 

























Rocky reported picking his head, again...





Obs right after 1st report of 51B (2 samples



Adj. Denmates? - No D in adjacent dans for past 26 weeks
But physicals have been angoing for past 23 weeks, causing commotion





As you asked yesterday, I checked on the A/C calendar. Transferring of animals for physical exams began in Bldg 02-Dec-13; First report of Rocky SIB was 04-Dec-13.

Confidentiality Notice: The information contained in this email and any attachments are confidential and may contain privileged and/or proprietary information. This email is intended for the use of the addressee only. If you are not the intended recipient, you are strictly prohibited from copying, distributing or using this email or the information contained in it. If you received this email in