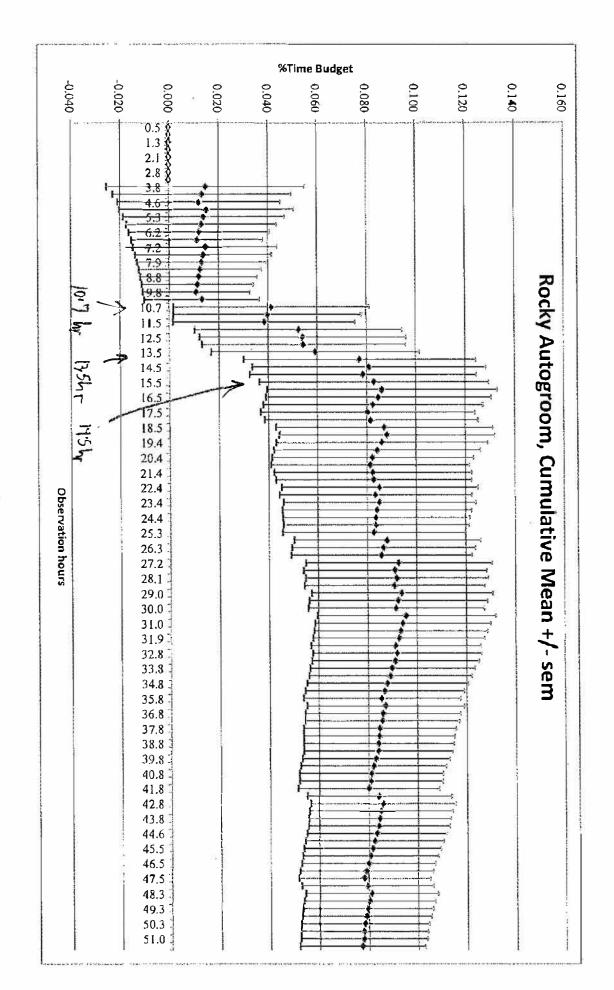

Warren and then Mr. Bill and Danny jumped in. Rocky also aggressed toward J.D who was sitting on the perch in the 1/3. Rocky stood on floor and slapped and yelled at J.D. No injuries were received by anyone. Animal care ran the whole group out and locked them into the primadome.

30 minute observation period outside. When I got outside there was another fight going on between Stan and Mr. Bill. Rocky spent most of the time sitting at the top of the slide or in the primadome. He was observed drinking water out of the hose and eating some biscuits. He did not become involved in any fights and he was not observed picking at all while in the outside.

6-24-05—20 minute observation period. He didn't do much of anything but lay or sit on the perch. No picking was observed.

 $\phi$ 

























Rocky reported picking his head, again...





Obs right after 1st report of 51B (2 samples



Adj. Denmates? - No D in adjacent dans for past 26 weeks
But physicals have been angoing for past 23 weeks, causing commotion





As you asked yesterday, I checked on the A/C calendar. Transferring of animals for physical exams began in Bldg 02-Dec-13; First report of Rocky SIB was 04-Dec-13.

Confidentiality Notice: The information contained in this email and any attachments are confidential and may contain privileged and/or proprietary information. This email is intended for the use of the addressee only. If you are not the intended recipient, you are strictly prohibited from copying, distributing or using this email or the information contained in it. If you received this email