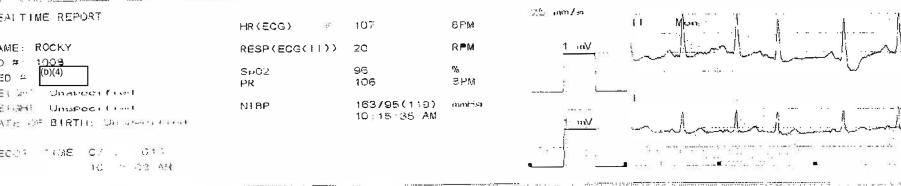

T LEN' | T (D:    |            | 1018    |
| ROTOR    | LOT NUMB | ER: 5      | 5232BA1 |
| SERIAL   | NUMBER:  | 0000       | V02274  |
|          |          |            |         |
| ALB      | 3.8      | 3.2-4.2    | G/DL    |
| ALP      | 145      | 54-153     | U/L     |
| ALT      | 55 *     | 20-44      | U/L     |
| AMY      | 33       | 21-65      | U/L     |
| TBIL     | 0.6      | 6.2-0.6    | HG/DL   |
| BUN      | 6 *      | 7-17       | MG/DL   |
| CA       | 9.6      | 8.1-10.2   | MG/DL   |
| PHOS     | 3,1      | 1.8-4.2    | MG/DL   |
| CRE      | Ø. B     | 0.7-1.3    | MG/DL   |
| GLU      | 85       | 66-118     | MG/DL   |
| Na+      | 130      | 115-138    | NMOL/L  |
|          |          |            |         |

BC OK
HEN 0 LIP 0 LCT 0

G/DL

G/DL

K+

TP

ELOB





NAME: ROCKY ID # 1009 BED # (b)(4)

METOHT: Unspecified

DATE OF BIRTH: Unspecified

RECORD TIME: 03/03/2015 10:23 pls AM 03-13/15 03/33/13 32/33 % 15 AM 10/19 AM 10:21 AM

世代(法制) 124 SpO2(素) ---NTBP(maser) 163/ CO2(まかか/モン(mases) ---/

124 104 100 --- 96 96 163/95(419) 157/84(110) 151/80(115)













Patientio: 1008 Hame: RDCKY Modei Monkey Doctor:

(b)(6) / Male

|            |                 | 7 110                 |                                         |  |  |
|------------|-----------------|-----------------------|-----------------------------------------|--|--|
| Age/5      | er:             | ß                     | , yeàrs                                 |  |  |
| Report     | t date:         | 03.03.2015\$/N:121762 |                                         |  |  |
| Te