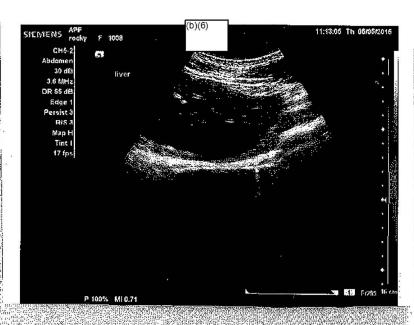

R 86 вРМ

NIBP 157/69(96) 08:56:32 AM ninHg





|            |    | :17:  |          | 4 |    |
|------------|----|-------|----------|---|----|
| <b>3</b> % |    | 1     |          | - | -1 |
| ليہ        |    | 100 E | ۔<br>۔۔  |   |    |
|            | Ľ. | 7     |          |   |    |
| <u></u>    |    |       | <u>.</u> | L |    |
| 1          | 1  |       | 111      |   |    |
| 3.5        |    |       | 111      | 1 | į  |

NAME: ROCKY ID #: 1008

BED #:

HEIGHT: Unspecified WEIGHT: Unspecified

DATE OF BIRTH: Unspecified

RECORD TIME: 05/05/2016

09:03:31 AM

Time

HR (BPM) SP02(%) NIBP (motte) CO2(Insp/E+)(mmHs) 05/05/16 08:56 AM 05/05/16 08:58 AM 05/05/16 09:00 AM

---/---

05/05/16 09:02 AM

86 96

85 96 157/62(93) 157/69(96)

80 96 152/58(86)

80 96

121/50(76) ---/---











Patient ID: 1008 Hame: ROCKY

Made:

Monkey Doctor:

(b)(6)

PDWc

40.9

%

Male

|        |                | 7 118               | ale.                         |  |  |  |
|--------|----------------|---------------------|------------------------------|--|--|--|
| Age/S  | ех:            | 0                   | year\$                       |  |  |  |
| Rapor  | t date:        | 05.05.2016S/N:12176 |                              |  |  |  |
| Test t | ime:           | 05.05.              | 201609:43AN                  |  |  |  |
| Test   | Result         | Sanı                | pleID: 1277                  |  |  |  |
| WBC    | 9.40           | 10^9/               | 7.5 - 17.3                   |  |  |  |
| LYM    | 4.00 -         | 10^9/l              | 4.3 - 9.24                   |  |  |