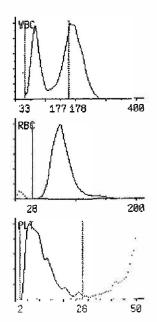

RBC   | €.66          | 10112/1 | ž,               |                   |    |
| HGB   | 17.3 +        | g/dl    | 18               | 16                |    |
| HCT   | 53.52 +       | %       | 32               | 50                |    |
| MCV   | SØ ÷          | ŧſ      | 59               | # 58              |    |
| MCH   | 28.0 ÷        | pg      | 17               | <del>- 1</del> 57 |    |
| MCHC  | 32,3          | g/dl    | 30               | 34                |    |
| RDVc  | 18.0          | %       |                  |                   |    |
| PLT   | 203 -         | 10^9/(  | 325              | 71                | 5  |
| PCT   | 0,22          | %       |                  |                   |    |
| MPV   | 10.4          | ŧſ      |                  |                   |    |



PDWc 38.1 %

1008 Rocky 8/31/2017 92.5 kg

| (+)   |              |            |
|-------|--------------|------------|
|       | VETSCAN      | V\$2       |
| Ç     | OKPREHENSIVE | DIAGNOSTIC |
| 31 AL | JG 2017      | 09:45 Ax   |
| SAHPL | E TYPE:      | OTHER      |
| PATIE | NT ID:       | 1008       |
| ROTOR | LOT NUMBER:  | 7124848    |
| SERIA | L NUMBER:    | 0000006397 |
|       |              | ,,         |
| ALB   | 3.7          | G/DL       |
| ALP   | 150          | U/L        |
| ALT   | 49           | U/L        |
| AHY   | 32           | U/L        |
| 19 L  | 0.5          | MG/D1      |
| BUN   | 6            | MG/DL      |
| CR    | 8.7          | MG/DL      |
| PHOS  | 3.8          | MG/DL      |
| CRE   | 1.1          | MG/DL      |
| GLU   | 61           | HG/DL