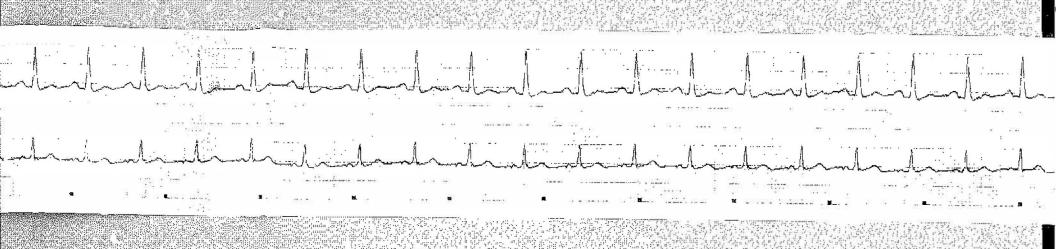

LEN' | T (D:    |            | 1018    |
| ROTOR    | LOT NUMB | ER: 5      | 5232BA1 |
| SERIAL   | NUMBER:  | 0000       | V02274  |
|          |          |            |         |
| ALB      | 3.8      | 3.2-4.2    | G/DL    |
| ALP      | 145      | 54-153     | U/L     |
| ALT      | 55 *     | 20-44      | U/L     |
| AMY      | 33       | 21-65      | U/L     |
| TBIL     | 0.6      | 6.2-0.6    | HG/DL   |
| BUN      | 6 *      | 7-17       | MG/DL   |
| CA       | 9.6      | 8.1-10.2   | MG/DL   |
| PHOS     | 3,1      | 1.8-4.2    | MG/DL   |
| CRE      | Ø. B     | 0.7-1.3    | MG/DL   |
| GLU      | 85       | 66-118     | MG/DL   |
| Na+      | 130      | 115-138    | NMOL/L  |
|          |          |            |         |

BC OK
HEN 0 LIP 0 LCT 0

G/DL

G/DL

K+

TP

ELOB





NAME: ROCKY ID # 1009 BED # (b)(4)

METOHT: Unspecified

DATE OF BIRTH: Unspecified

RECORD TIME: 03/03/2015 10:23 pls AM 03-13/15 03/33/13 32/33 % 15 AM 10/19 AM 10:21 AM

世代(法制) 124 SpO2(素) ---NTBP(maser) 163/ CO2(まかか/モン(mases) ---/

124 104 100 --- 96 96 163/95(419) 157/84(110) 151/80(115)













Patientio: 1008 Hame: RDCKY Modei Monkey Doctor:

(b)(6) / Male

|            |                 | 7 110                 |                                         |  |  |
|------------|-----------------|-----------------------|-----------------------------------------|--|--|
| Age/5      | er:             | ß                     | , yeàrs                                 |  |  |
| Report     | t date:         | 03.03.2015\$/N:121762 |                                         |  |  |
| Test