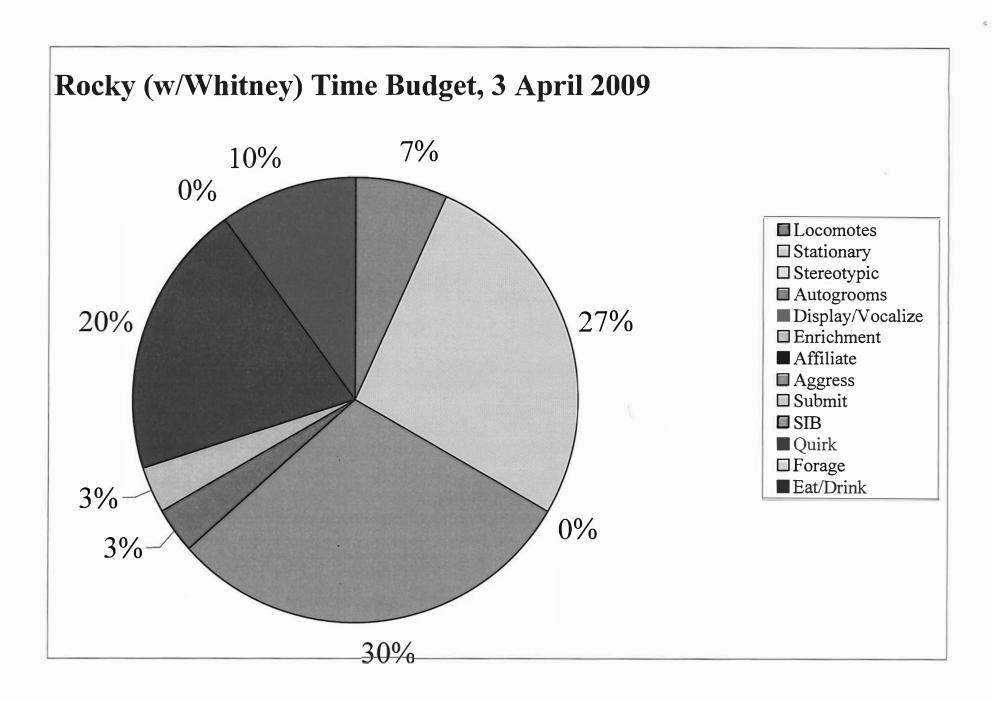

|





A.M.-Rocky were again allowed physical access to each other again this morning. When the doors were opened they immediately began playing chase and wrestling. This continued off and on for the next 10 minutes.

The rest of the observation period was spent mostly laying/sleeping in various places through out the den, usually apart from each other. They were given sweet potatoes as enrichment. No aggression was observed between them.

P.M-They spent most of the observation period laying around the cage, usually apart from each other. Rocky was observed picking at his neck several times. He also exhibited occasional phantom limb and self-aggression. This has occurred before but is rare. It consists of shaking his hand (usually the right) and occasionally biting his fingers.

They were sep