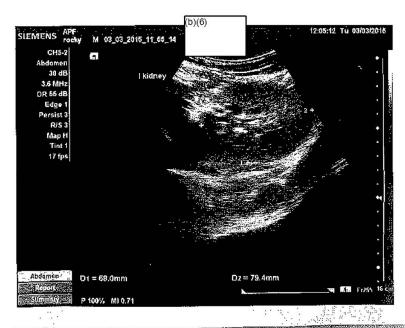

0-44      | U/L     |
| AMY      | 33       | 21-65      | U/L     |
| TBIL     | 0.6      | 6.2-0.6    | HG/DL   |
| BUN      | 6 *      | 7-17       | MG/DL   |
| CA       | 9.6      | 8.1-10.2   | MG/DL   |
| PHOS     | 3,1      | 1.8-4.2    | MG/DL   |
| CRE      | Ø. B     | 0.7-1.3    | MG/DL   |
| GLU      | 85       | 66-118     | MG/DL   |
| Na+      | 130      | 115-138    | NMOL/L  |
|          |          |            |         |

BC OK
HEN 0 LIP 0 LCT 0

G/DL

G/DL

K+

TP

ELOB





NAME: ROCKY ID # 1009 BED # (b)(4)

METOHT: Unspecified

DATE OF BIRTH: Unspecified

RECORD TIME: 03/03/2015 10:23 pls AM 03-13/15 03/33/13 32/33 % 15 AM 10/19 AM 10:21 AM

世代(法制) 124 SpO2(素) ---NTBP(maser) 163/ CO2(まかか/モン(mases) ---/

124 104 100 --- 96 96 163/95(419) 157/84(110) 151/80(115)













Patientio: 1008 Hame: RDCKY Modei Monkey Doctor:

(b)(6) / Male

|            |                 | 7 110                 |                                         |  |  |
|------------|-----------------|-----------------------|-----------------------------------------|--|--|
| Age/5      | er:             | ß                     | , yeàrs                                 |  |  |
| Report     | t date:         | 03.03.2015\$/N:121762 |                                         |  |  |
| Test ti    | m <b>e</b> :    | <b>93.</b> 93.7       | 201510:32AM                             |  |  |
| Test       | Result          | Sam                   | pleID: 1083                             |  |  |
| <b>WBC</b> | 12.55           | 1019/                 | 7.5