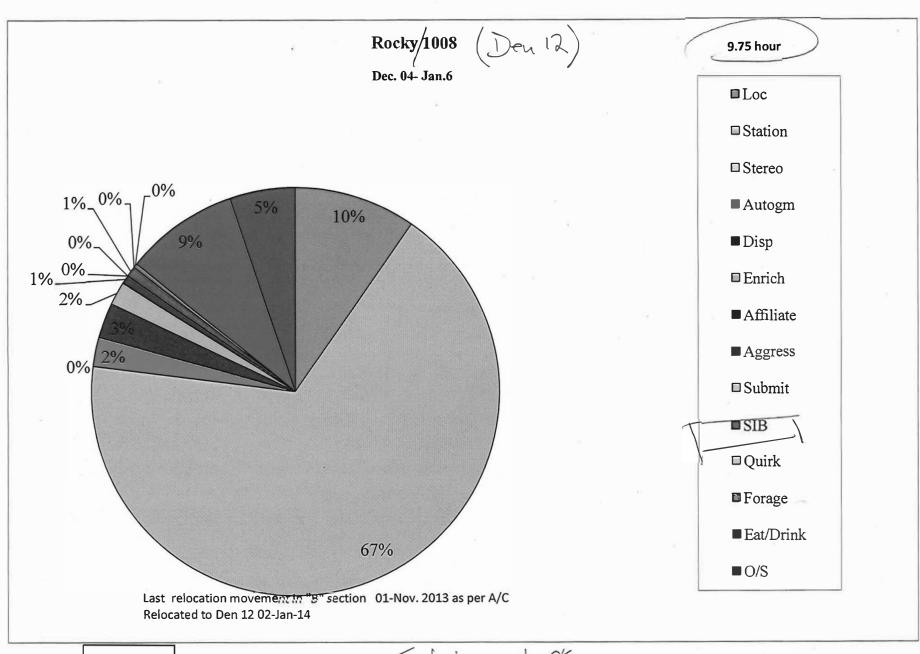

f animals for physical exams began in Bldg 02-Dec-13; First report of Rocky SIB was 04-Dec-13.

Confidentiality Notice: The information contained in this email and any attachments are confidential and may contain privileged and/or proprietary information. This email is intended for the use of the addressee only. If you are not the intended recipient, you are strictly prohibited from copying, distributing or using this email or the information contained in it. If you received this email in error, please notify the sender immediately by email or telephone, and destroy any copies, electronic, paper or otherwise.



Data Technician II

Charles River

Alamogordo Primate Facility

P.O. Box 956 Holloman AFB, Nm 88330



Docky's SIB legan 2 days after animal started being moved for survey PES.





Prepared By (2)

Forehead wound OK. Started picking spot an jaw over Xmas Obs Vday



Prepared By\_\_\_\_

Nada since 6 Dec 14



harslay

| Subject=       | Rocky /1008       | Date=                        | 5-Jun-14          |
|----------------|-------------------|------------------------------|-------------------|
| No. Points=    | 15 /              | no interventions             | 2:00              |
| P⊕int          | Behavior at Point | Comments/Ad lib observations | Beliavioral Codes |
| Begin 30       | William Switchers |                              |                   |
| 29(1)          |                   |                              | STAT              |
| 28 (2)         |                   |                              | STAT              |
| 27 (3)         |