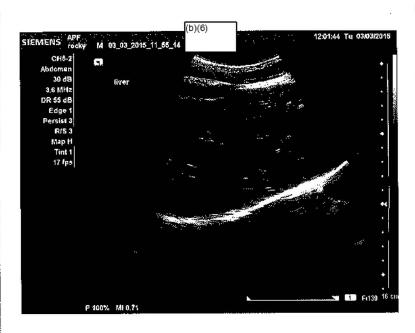

| CHIMPA                                    | ANZEE TREATN                          | nent sheet       | 1                |
|-------------------------------------------|---------------------------------------|------------------|------------------|
| Animal ID: 1008                           | _ Animal Sex: (1                      | F (circle one)   |                  |
| Animal Name: Rocky                        | Biog ※ ((()(4)                        | Den #            |                  |
| Veterinarian:                             | Time:                                 | Date:            | 85<br><b>%</b> : |
| History: SEIZURES                         | · · · · · · · · · · · · · · · · · · · |                  |                  |
| Sample Collected:                         |                                       | Date:            | a                |
| Diagnosis/Results:                        | 70                                    |                  |                  |
| Prescribed Treatment (specify frequency a | and duration): 100 m                  | 1 / Pheny Toin / | -                |
| , (a)<br>(a) (                            | P.O.                                  | T.I.D. / U.F.N.  | 2/.              |

This form and its contents are strictly CONFIDENTIAL

| CHI                                 | MPANZEE TREATMENT SHEET                                                    | )            |
|-------------------------------------|----------------------------------------------------------------------------|--------------|
| Animal ID:/ • 0 8                   | Animal Sex: (vi) F (circle one)                                            |              |
| Animal Name: Rocky                  | Bldg % Den #                                                               | <del>-</del> |
| Veterinarian:                       | Date:                                                                      |              |
| History: Hip degene                 | RATION:                                                                    |              |
| Sample Collected:                   | Date:                                                                      |              |
| Diagnosis/Results:                  |                                                                            | × 0          |
| Prescribed Treatment (specify frequ | ency and duration): $1500 \text{ mg} / G/v \cos F$<br>P.O. / S.T.D. / U.F. | mine (       |
|                                     | 2                                                                          |              |