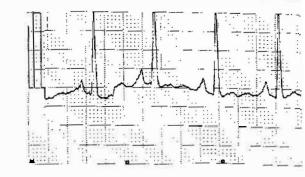

----------------------|----------------------|-----------------|-------------------------------------------------------|-----------|------|----------------------------|
| ID #: 1008                                   |                      | BPM             | mmHg                                                  | %         | RPM  | F                          |
| Bed #:<br>Date: 12/17/13<br>Time: 9:23:18 AM | 9:23<br>9:20<br>9:19 | 91<br>96<br>100 | 132 / 66 ( 92 )<br>138 / 72 (100 )<br>134 / 79 ( 96 ) | 92<br>100 |      | 99.2<br>[ 93.8]<br>[ 93.7] |

Name: ROCKY ID #: 1008 Bed #: \_\_\_\_ Trace: II @2 cm/mV

HR(ECG): 91 BPM NIBP: 132 / 66 ( 92 ) mmHg

Interval: 2.5 min

ET: 0 min

Date: 12/17/13 Time: 9:23:56 AM Speed: 25 mm/s Source: Key Resp(ECG II): --- RPM

Sp02: 92 % Temp:[---] F















## ALAMOGORDO PRIMATE FACILITY

1008 Rocky

Patient (0)
1866
Name:
ROCKY
Mode:
R\_Monkey
Dactari

| (b)(6) |          |        |                |
|--------|----------|--------|----------------|
| [ ]    |          | / 10   | ale            |
| Age/   | Sext     | 0      | years          |
| Repo   | rt date: | 12.17  | 2013S/N:121762 |
| Test   | times    | 12.17  | 201310:15AM    |
| Test   | Rē: sult | Sam    | ple ID: 1030   |
| WEC    | 6.92 -   | 10"9/1 | 7.6 === 17.3   |
| LYM    | 1.72 -   | 1019/1 | 4.31- 9.24     |
| MOH    | 0.19     | 1019/1 | 0.04 - J.72    |
| GRA    | 5.01     | 10^9/( | 1.9 6.24       |
| LY%    | 24.9 -   | %      | 43 - 77        |
| MO>:   | 2.7      | >:     | 0.4 6          |
| GRX    | 72.5 +   | *      | 19 52          |
| RBC    | 6.13 +