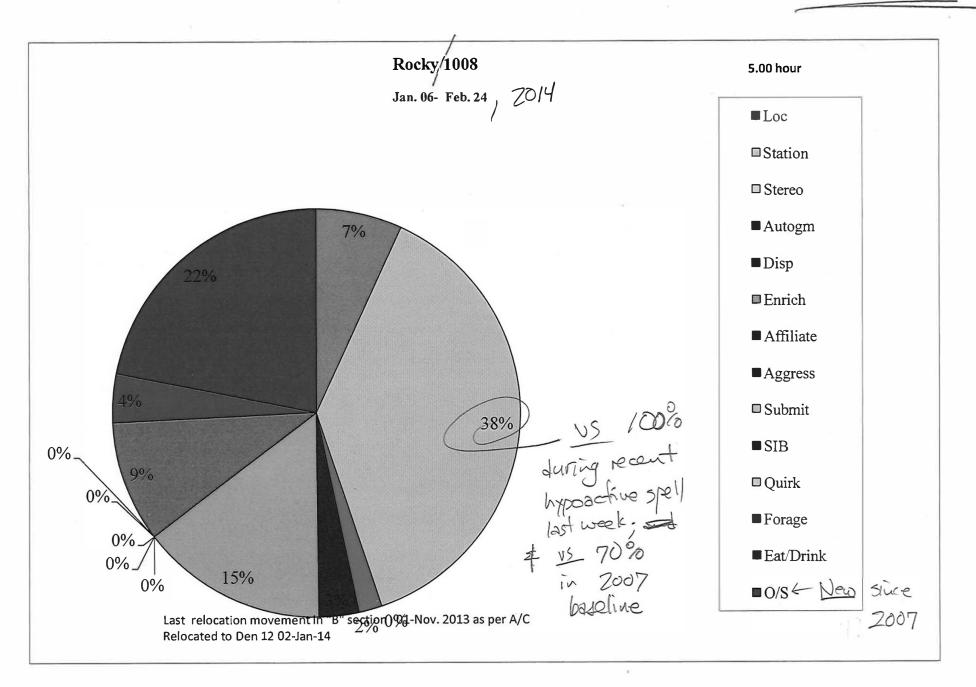

| CHIMPA                                    | ANZEE TREATN                          | nent sheet       | 1                |
|-------------------------------------------|---------------------------------------|------------------|------------------|
| Animal ID: 1008                           | _ Animal Sex: (1                      | F (circle one)   |                  |
| Animal Name: Rocky                        | Biog ※ ((()(4)                        | Den #            |                  |
| Veterinarian:                             | Time:                                 | Date:            | 85<br><b>%</b> : |
| History: SEIZURES                         | · · · · · · · · · · · · · · · · · · · |                  |                  |
| Sample Collected:                         |                                       | Date:            | a                |
| Diagnosis/Results:                        | 70                                    |                  |                  |
| Prescribed Treatment (specify frequency a | and duration): 100 m                  | 1 / Pheny Toin / | -                |
| , (a)<br>(a) (                            | P.O.                                  | T.I.D. / U.F.N.  | 2/.              |