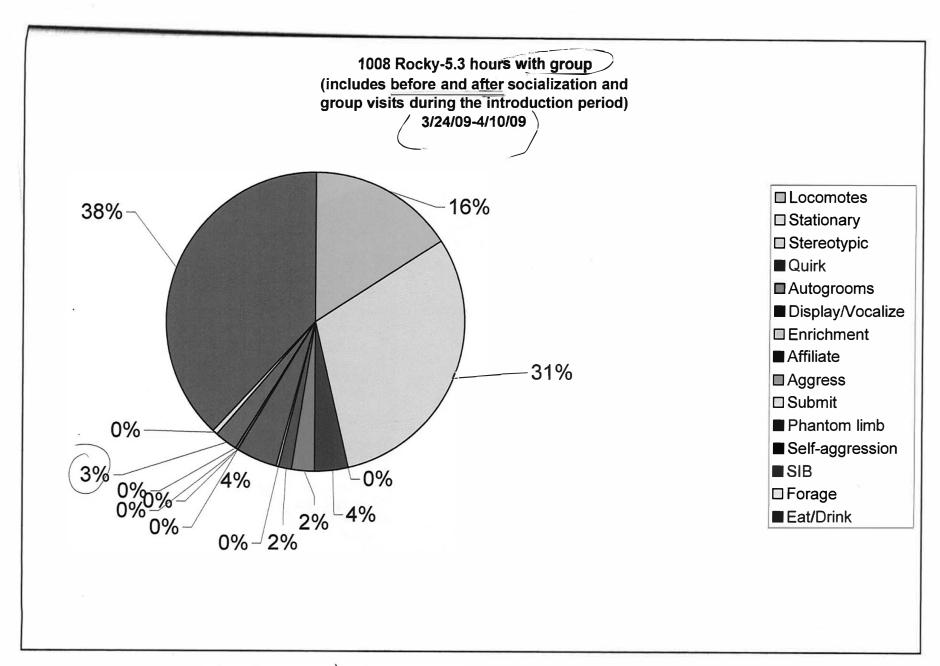

|



He likes his group

| (b)(6) |                                   |
|--------|-----------------------------------|
| From:  | (b)(6)                            |
| Sent:  | Wednesday, April 08, 2009 3:20 PM |
| To:    | (b)(6)                            |
| Subjec | rocky                             |

Maintenance came and put a panel between cage 9 and 10 on the outside den this am. Rocky and Whitney were then moved into cage 10 and given indoor and outdoor access until 1pm. At 1pm Whitney was moved to cage 12 for an hour visit with her cagemates. Rocky was put in cage 9 with his cagemates. At 2pm Rocky was put into the 2/3 of cage 10 with indoor and outdoor access. Whitney has the 1/3 of cage 10 and all of cage 11 with indoor and outdoor access in cage 11. Tomorrow morning the lateral d