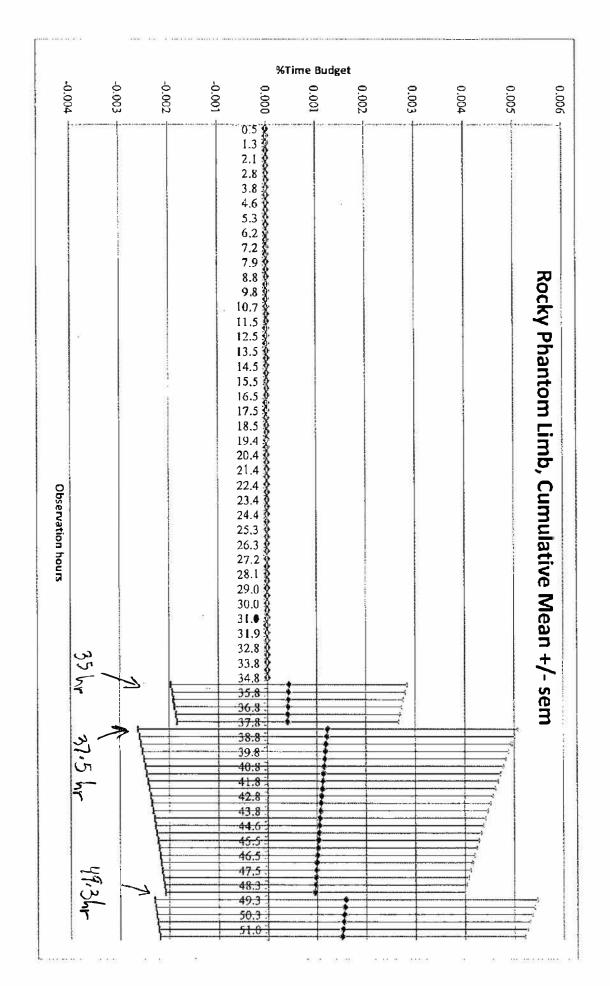

n and then Mr. Bill and Danny jumped in. Rocky also aggressed toward J.D who was sitting on the perch in the 1/3. Rocky stood on floor and slapped and yelled at J.D. No injuries were received by anyone. Animal care ran the whole group out and locked them into the primadome.

30 minute observation period outside. When I got outside there was another fight going on between Stan and Mr. Bill. Rocky spent most of the time sitting at the top of the slide or in the primadome. He was observed drinking water out of the hose and eating some biscuits. He did not become involved in any fights and he was not observed picking at all while in the outside.

6-24-05—20 minute observation period. He didn't do much of anything but lay or sit on the perch. No picking was observed.

 $\phi$ 

























Rocky reported picking his head, again...





Obs right after 1st report of 51B (2 samples



Adj. Denmates? - No D in adjacent dans for past 26 weeks
But physicals have been angoing for past 23 weeks, causing commotion





As you asked yesterday, I checked on the A/C calendar. Transferring of animals for physical exams began in Bldg 02-Dec-13; First report of Rocky SIB was 04-Dec-13.

Confidentiality Notice: The information contained in this email and any attachments are confidential and may contain privileged and/or proprietary information. This email is intended for the use of the addressee only. If you are not the intended recipient, you are strictly prohibited from copying, distributing or using this email or the information contained in it. If you received this email in err