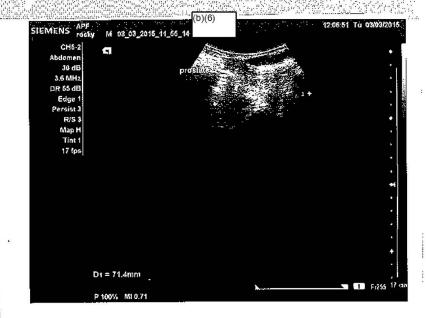

This form and its contents are strictly CONFIDENTIAL

| CHI                                 | MPANZEE TREATMENT SHEET                                                    | )            |
|-------------------------------------|----------------------------------------------------------------------------|--------------|
| Animal ID:/ • 0 8                   | Animal Sex: (vi) F (circle one)                                            |              |
| Animal Name: Rocky                  | Bldg % Den #                                                               | <del>-</del> |
| Veterinarian:                       | Date:                                                                      |              |
| History: Hip degene                 | RATION:                                                                    |              |
| Sample Collected:                   | Date:                                                                      |              |
| Diagnosis/Results:                  |                                                                            | × 0          |
| Prescribed Treatment (specify frequ | ency and duration): $1500 \text{ mg} / G/v \cos F$<br>P.O. / S.T.D. / U.F. | mine (       |
|                                     | 2                                                                          |              |