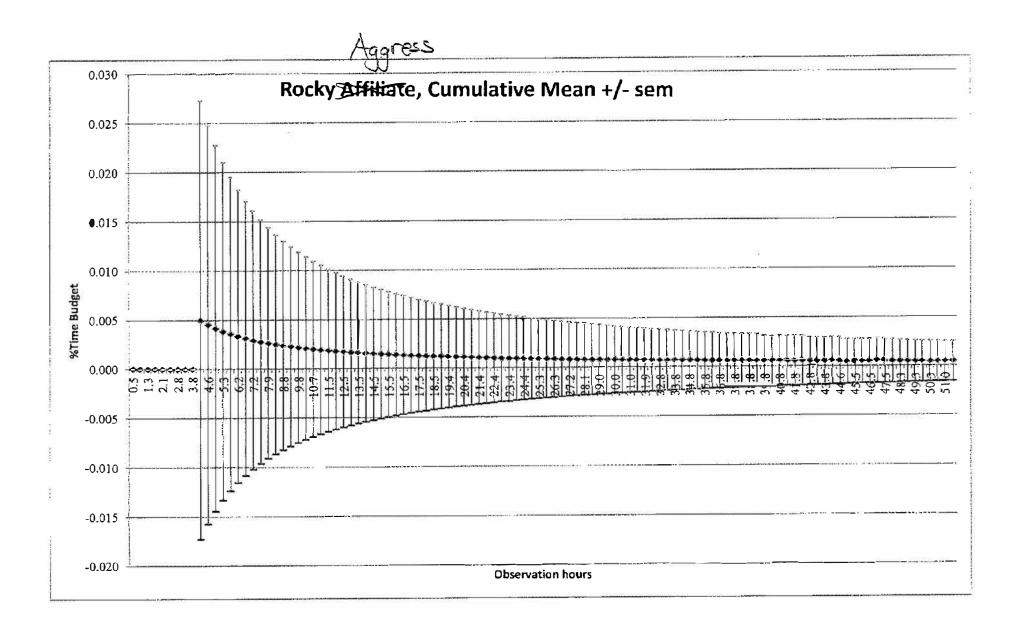

ren and then Mr. Bill and Danny jumped in. Rocky also aggressed toward J.D who was sitting on the perch in the 1/3. Rocky stood on floor and slapped and yelled at J.D. No injuries were received by anyone. Animal care ran the whole group out and locked them into the primadome.

30 minute observation period outside. When I got outside there was another fight going on between Stan and Mr. Bill. Rocky spent most of the time sitting at the top of the slide or in the primadome. He was observed drinking water out of the hose and eating some biscuits. He did not become involved in any fights and he was not observed picking at all while in the outside.

6-24-05—20 minute observation period. He didn't do much of anything but lay or sit on the perch. No picking was observed.

 $\phi$ 

























Rocky reported picking his head, again...





Obs right after 1st report of 51B (2 samples



Adj. Denmates? - No D in adjacent dans for past 26 weeks
But physicals have been angoing for past 23 weeks, causing commotion





As you asked yesterday, I checked on the A/C calendar. Transferring of animals for physical exams began in Bldg 02-Dec-13; First report of Rocky SIB was 04-Dec-13.

Confidentiality Notice: The information contained in this email and any attachments are confidential and may contain privileged and/or proprietary information. This email is intended for the use of the addressee only. If you are not the intended recipient, you are strictly prohibited from copying, distributing or using this email or the information contained in it. If you received this email in e