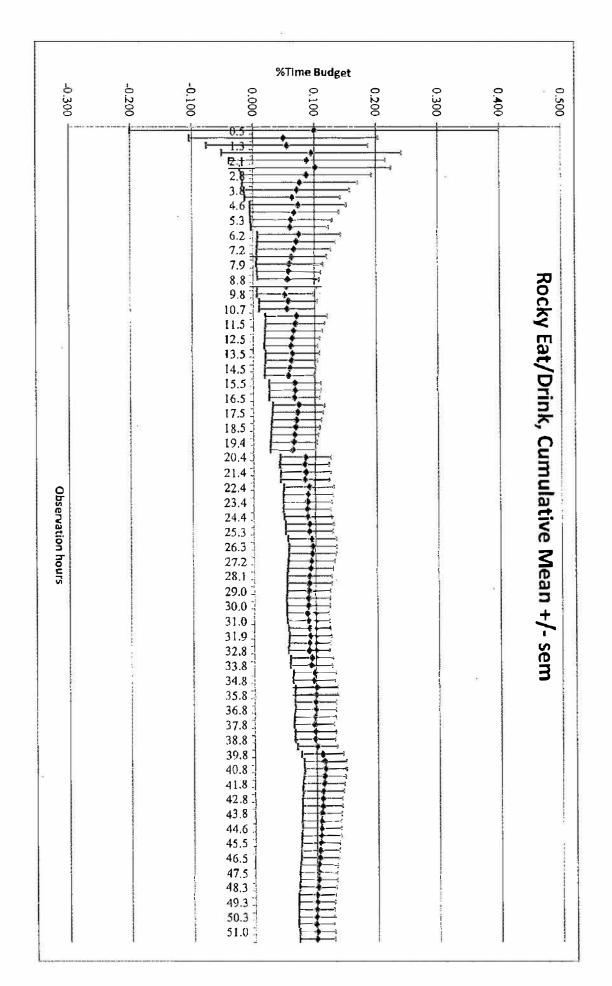

d then Mr. Bill and Danny jumped in. Rocky also aggressed toward J.D who was sitting on the perch in the 1/3. Rocky stood on floor and slapped and yelled at J.D. No injuries were received by anyone. Animal care ran the whole group out and locked them into the primadome.

30 minute observation period outside. When I got outside there was another fight going on between Stan and Mr. Bill. Rocky spent most of the time sitting at the top of the slide or in the primadome. He was observed drinking water out of the hose and eating some biscuits. He did not become involved in any fights and he was not observed picking at all while in the outside.

6-24-05—20 minute observation period. He didn't do much of anything but lay or sit on the perch. No picking was observed.

 $\phi$ 

























Rocky reported picking his head, again...





Obs right after 1st report of 51B (2 samples



Adj. Denmates? - No D in adjacent dans for past 26 weeks
But physicals have been angoing for past 23 weeks, causing commotion





As you asked yesterday, I checked on the A/C calendar. Transferring of animals for physical exams began in Bldg 02-Dec-13; First report of Rocky SIB was 04-Dec-13.

Confidentiality Notice: The information contained in this email and any attachments are confidential and may contain privileged and/or proprietary information. This email is intended for the use of the addressee only. If you are not the intended recipient, you are strictly prohibited from copying, distributing or using this email or the information contained in it. If you received this email in error,