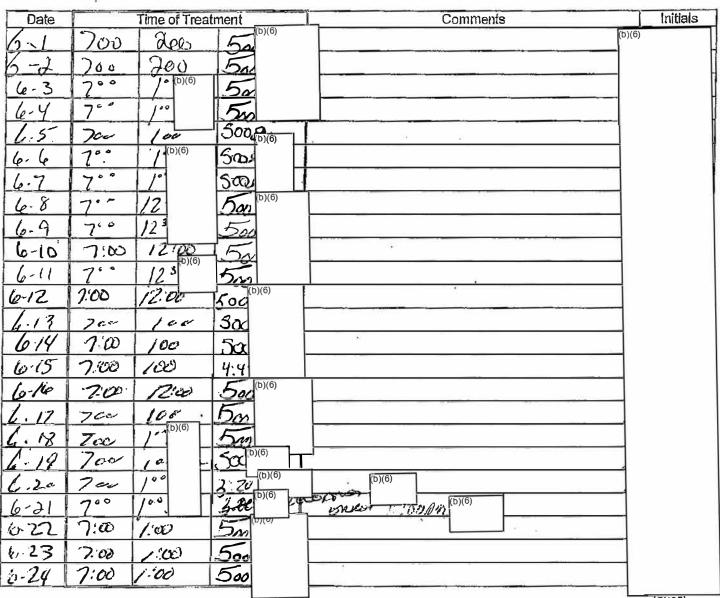

| Date  |       | Time of Trea | itment       | Comments | Initials |
|-------|-------|--------------|--------------|----------|----------|
| 3-1   | 1:00  | 1200         | /0Ph         |          | (b)(6)   |
| 32    | 17:00 | 2:00         | 1000         |          |          |
| 3.3   | 7:00  | 2:00         | 16314        |          |          |
| 3-4   | 710   | ð · ·        | 110 Pi       |          |          |
| 3-5-  | 7."   | 2"           | 10.0         |          |          |
| 3.6   | 7:00  | 2:00         | (b)(6)       |          |          |
| 3.7   | 7:00  | 2:00         | Dans         |          |          |
| 38    | 1:00  | 2100         | 1002         |          |          |
| 3.9   | 12:00 | 2:00         | 180m         | s .      |          |
| 310   | 7:00  | 200          | 160h         |          |          |
| 211   | 700   | 200-         | (b)(6)       |          | _        |
| 3 12  | 2ce   | 2.           | 10 Pi(b)(6)  | _        | V. M     |
| 7 / 3 | 700   | 2. (b)(6)    | 100au (D)(O) |          |          |
| 3-14  | 700   | 200          | MA           |          |          |
| 3-15  | 7.,   | 200          | YOUR         |          |          |
| 16    | 7 oc  | 2            | Koa,         |          | _        |
| 19    | 200   | ر (b)(6)     | Ma           | ×        |          |
| 8-18  | 7,00  | 2,00         | 1017m        |          | _        |
| 3-19  | 7:00  | 7:00         | 129 (b)(6)   |          |          |
| 3-20  | 7:00  | 7:00         | 10021        |          |          |
| 21    | 7"    | 2"           | OPM          |          | _        |
| -22   | 7:00  | 7:00         | MAI          |          |          |
| . 33  | 900   | 200          | Vom          |          |          |
| -24   |       | ) co         | Mon          |          |          |