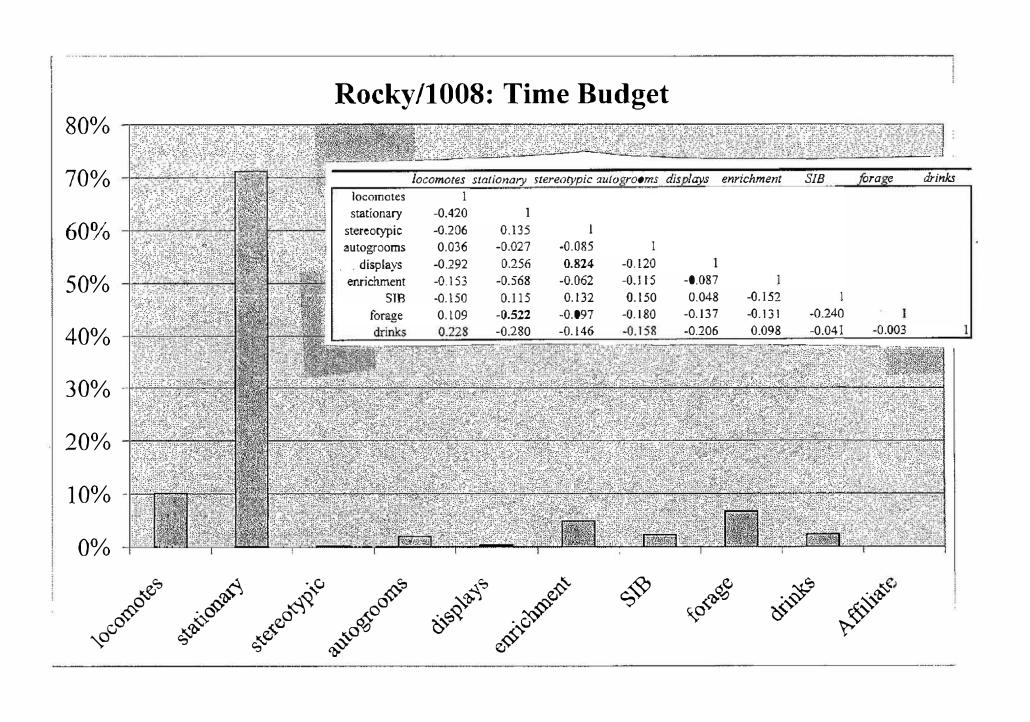

|                   |                               | 1                   |
| 5           | varren            | or 5/an - 158                 | 19 to 120%          |
| 4           | (instigator)      | (X) 1w                        | K @                 |
| 3           |                   |                               |                     |
| 2           |                   |                               |                     |
| 1           |                   |                               |                     |
| 0=End       |                   |                               |                     |
| Comments;   | Divid tinks Kak   | gots dang whersen             |                     |
|             | 7                 |                               | 1112-7              |



1008

## CHIMPANZEE PERSONALITY TRAIT ASSESSMENT

Chimpanzee personality assessments can be made with this questionnaire by assigning a numerical score for all of the personality traits listed on the following pages. Make your judgments on the basis of your own understanding of the trait guided by the short clarifying definition following each trait. The chimpanzee's own behaviors and interactions with other chimpanzees should be the basis for your numerical ratings. Use your own subjective judgment of typical chimpanzee behavior to decide if the chimpanzee you are scoring is above, helow, or average for a trait. The following seven point scale should be used to make your ratings.

- 1. Displays either total absence or negligible amounts of the trait.
- 2. Displays small amounts of the t