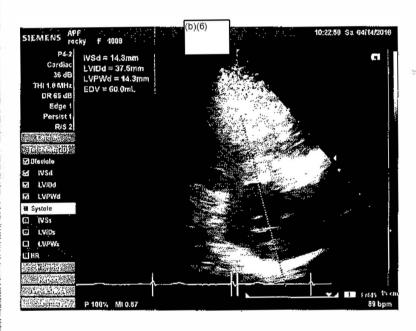

| 119/59(79)           | 104/50(67)           | 102/40(59)           | 92/51(56)            | 94/39(59)            |
| HEIGHT: Unspecified       | Resp(RPM)                    |                      | 27                   | 27                   | 28                   | 17                   | 20                   |
| ncioni: Unspecified       | Teme(°F)                     | 93.6                 | 98.6                 | 98. <b>6</b>         | 98.6                 |                      |                      |
| WEIGHT: Unspecified       |                              |                      |                      |                      | 75                   |                      |                      |

DATE OF BIRTH: Unspecified

O7:40:10 AM

F H-1 &

1.00 Kinds (4) 4 (1) 10 (4)







Patient ID: 1008 Name: ROCKY Mede: Ptg

Doctors (b)(6)

/ Male

|       |               | 7 116   | IC               |                   |    |
|-------|---------------|---------|------------------|-------------------|----|
| Age/S | ex:           | 0       |                  | years             |    |
| Repe: | t date:       | 08.31.  | 20179            | 5/hl:12176        | 2  |
| Testi | imeı          | 08.31.  | 20176            | 19:53AM           |    |
| Test  | Result        | Sam     | pl <b>e ID</b> : | 1477              |    |
| WBC   | 9.26 -        | 10^9/(  | 11/              | 22                |    |
| LYM   | 4.92 ~        | 10^9/(  | 5.5              | 11                | .1 |
| HOM   | <b>0.14</b> - | 10^9/(  | <b>0.</b> 66     | ⊢                 | 32 |
| GRA   | 4.