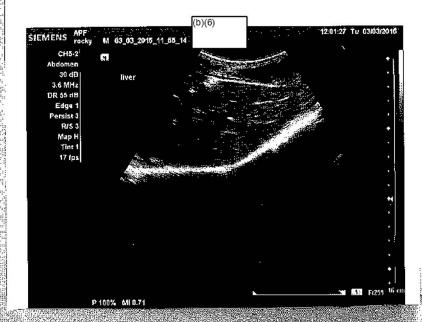

| CHIMPA                                    | ANZEE TREATN                          | nent sheet       | 1                |
|-------------------------------------------|---------------------------------------|------------------|------------------|
| Animal ID: 1008                           | _ Animal Sex: (1                      | F (circle one)   |                  |
| Animal Name: Rocky                        | Biog ※ ((()(4)                        | Den #            |                  |
| Veterinarian:                             | Time:                                 | Date:            | 85<br><b>%</b> : |
| History: SEIZURES                         | · · · · · · · · · · · · · · · · · · · |                  |                  |
| Sample Collected:                         |                                       | Date:            | a                |
| Diagnosis/Results:                        | 70                                    |                  |                  |
| Prescribed Treatment (specify frequency a | and duration): 100 m                  | 1 / Pheny Toin / | -                |
| , (a)<br>(a) (                            | P.O.                                  | T.I.D. / U.F.N.  | 2/.              |

This form and its contents are strictly CONFIDENTIAL

| CHI                                 | MPANZEE TREATMENT SHEET                                                    | )            |
|-------------------------------------|----------------------------------------------------------------------------|--------------|
| Animal ID:/ • 0 8                   | Animal Sex: (vi) F (circle one)                                            |              |
| Animal Name: Rocky                  | Bldg % Den #                                                               | <del>-</del> |
| Veterinarian:                       | Date:                                                                      |              |
| History: Hip degene                 | RATION:                                                                    |              |
| Sample Collected:                   | Date:                                                                      |              |
| Diagnosis/Results:                  |                                                                            | × 0          |
| Prescribed Treatment (specify frequ | ency and duration): $1500 \text{ mg} / G/v \cos F$<br>P.O. / S.T.D. / U.F. | mine (       |
|                                     | 2                                                                          |              |