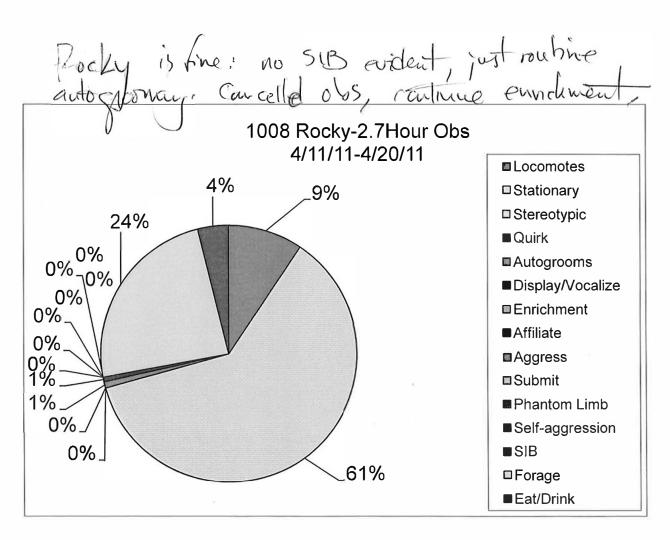

3               | Loan Ret. from (b)(4) | A8                        | _<br>] |          |

ISIS/ARKS3 Page 1 Jan 20 2000

Order: Primates Family: Pongidae

Obtained by Rise for Animals. Uploaded to Animal Research Laboratory Overview (ARLO) on 12/17/2020 I observed Rocky picking at an abrasion on his jaw as I walked past his cage on 4-11-11. It was also noted at that time that he had wound to his eyebrow. Observations were started to see if he was conducting SIB . 2.7 hours of observations were collected over the past week. During these observations he was not observed picking at either his jaw or his eyebrow. Several times his eyebrow appeared dry but was red as if he had been picking at it earlier. He was given extra enrichment in the form of treat bags, mirror bowls and raisin boards.





10 Nov9

# Observation Summary 1008 Rocky 10-Nov-09

|    | 1) | 8:00 am /30 sample - 30 obs                                                                                                                                               |
|----|----|---------------------------------------------------------------------------------------------------------------------------------------------------------------------------|
|    | 1  | Rocky was locked in the 1/3 separated from the other 4 animals in his group. They were                                                                                    |
|    |    | all locked in due to wash downs vave Rocky his daily enrichment (cardboard squares) 10 minutes into the period Rocky spent the rest of the period cating carrots or       |
|    |