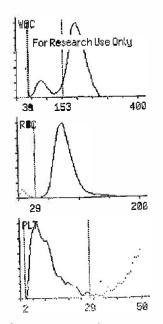

| 12 + 13                                 |  |  |
| MCHC       | 34.1            | g/dl                  | 39 36                                   |  |  |
| RDWc       | 16.5            | %                     | 000000000000000000000000000000000000000 |  |  |
| PLT        | 217             | 10°9/L                | 41 513                                  |  |  |
| PCT        | 0.24            | %                     |                                         |  |  |
| MPV        | 10.8            | fl                    |                                         |  |  |
| PDWc       | 39.6            | %                     |                                         |  |  |
|            |                 |                       |                                         |  |  |



1008 Rocky 3/3/2015 79.5

|       |           | 264 NHO      |             |
|-------|-----------|--------------|-------------|
| C     | JMPREHENS | IVE DIAGN    | OSTIC       |
| 03 HA | R 2015    |              | 10:56 AX    |
| Sampl | E TYPE:   | S            | PECIES 1    |
| PATTE | NT ID:    |              | 1008        |
| R0198 | LOT NUM   | BER:         | 4292BB4     |
| SERIA | L NUMBER  | : 00         | 00V82274    |
|       |           |              |             |
| ALB   | 4.3 *     |              |             |
| ALP   | 190 ±     | 54-153       | U/L         |
| ALT   | 62 *      | 20-44        | U/L         |
| YKR   | 36        | 21-65        | <b>U</b> /L |
| TBIL  | 0,6 *     | 0.2-0.8      | HG/DL       |
| BUR   | 11        | <b>7</b> ~(7 | MG/DL       |
| CA