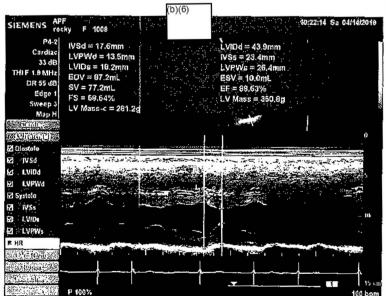

| 119/59(79)           | 104/50(67)           | 102/40(59)           | 92/51(56)            | 94/39(59)            |
| HEIGHT: Unspecified       | Resp(RPM)                    |                      | 27                   | 27                   | 28                   | 17                   | 20                   |
| ncioni: Unspecified       | Teme(°F)                     | 93.6                 | 98.6                 | 98. <b>6</b>         | 98.6                 |                      |                      |
| WEIGHT: Unspecified       |                              |                      |                      |                      | 75                   |                      |                      |

DATE OF BIRTH: Unspecified

O7:40:10 AM

F H-1 &

1.00 Kinds (4) 4 (1) 10 (4)







Patient ID: 1008 Name: ROCKY Mede: Ptg

Doctors (b)(6)

/ Male

|       |               | 7 116   | IC               |                   |    |
|-------|---------------|---------|------------------|-------------------|----|
| Age/S | ex:           | 0       |                  | years             |    |
| Repe: | t date:       | 08.31.  | 20179            | 5/hl:12176        | 2  |
| Testi | imeı          | 08.31.  | 20176            | 19:53AM           |    |
| Test  | Result        | Sam     | pl <b>e ID</b> : | 1477              |    |
| WBC   | 9.26 -        | 10^9/(  | 11/              | 22                |    |
| LYM   | 4.92 ~        | 10^9/(  | 5.5              | 11                | .1 |
| HOM   | <b>0.14</b> - | 10^9/(  | <b>0.</b> 66     | ⊢                 | 32 |
| GRA   | 4.19