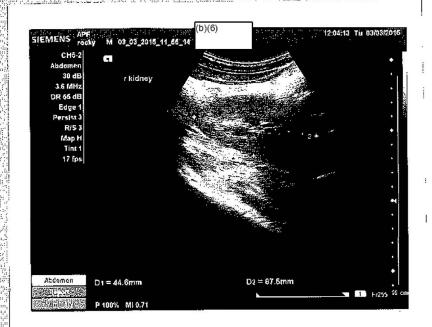

44      | U/L     |
| AMY      | 33       | 21-65      | U/L     |
| TBIL     | 0.6      | 6.2-0.6    | HG/DL   |
| BUN      | 6 *      | 7-17       | MG/DL   |
| CA       | 9.6      | 8.1-10.2   | MG/DL   |
| PHOS     | 3,1      | 1.8-4.2    | MG/DL   |
| CRE      | Ø. B     | 0.7-1.3    | MG/DL   |
| GLU      | 85       | 66-118     | MG/DL   |
| Na+      | 130      | 115-138    | NMOL/L  |
|          |          |            |         |

BC OK
HEN 0 LIP 0 LCT 0

G/DL

G/DL

K+

TP

ELOB





NAME: ROCKY ID # 1009 BED # (b)(4)

METOHT: Unspecified

DATE OF BIRTH: Unspecified

RECORD TIME: 03/03/2015 10:23 pls AM 03-13/15 03/33/13 32/33 % 15 AM 10/19 AM 10:21 AM

世代(法制) 124 SpO2(素) ---NTBP(maser) 163/ CO2(まかか/モン(mases) ---/

124 104 100 --- 96 96 163/95(419) 157/84(110) 151/80(115)













Patientio: 1008 Hame: RDCKY Modei Monkey Doctor:

(b)(6) / Male

|            |                 | 7 110                 |                                         |  |  |
|------------|-----------------|-----------------------|-----------------------------------------|--|--|
| Age/5      | er:             | ß                     | , yeàrs                                 |  |  |
| Report     | t date:         | 03.03.2015\$/N:121762 |                                         |  |  |
| Test ti    | m <b>e</b> :    | <b>93.</b> 93.7       | 201510:32AM                             |  |  |
| Test       | Result          | Sam                   | pleID: 1083                             |  |  |
| <b>WBC</b> | 12.55           | 1019/                 | 7.5                                     |