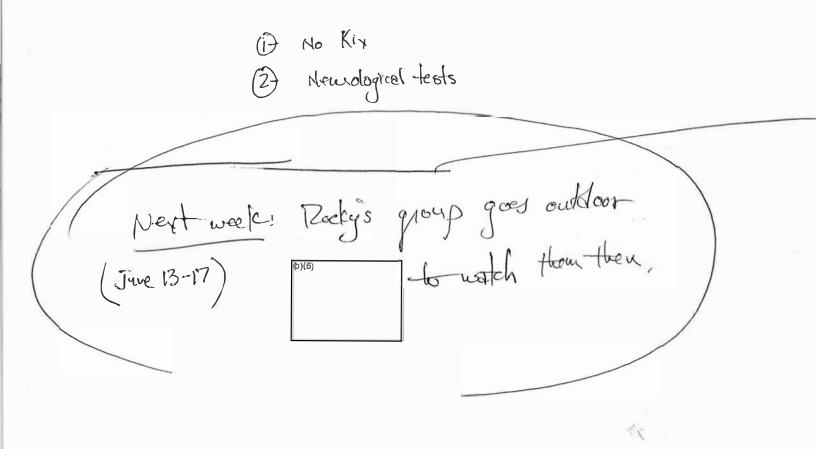

nd arms. Sometimes at the same time and sometimes not. He spent a great deal of the observation period laying on the floor with his left arm tucked between his knees. He was also seen yawning several times and drinking water.

N=7

A break was taken. Animal care came in approximately 15 minutes after first observation period and attached the puzzle feeder with Kix to his door.

After 15 minutes of his having the feeder I began another 20 minute observation period. At this time he was sitting on the perch. There will still some <u>Kix in</u> the feeder. <u>He never approached the feeder during this observation period</u>. He periodically layed or sat on the perch and did not get off of it. He was observed picking at his leg 4 different times during the first 15 minutes of the period.

1=4



6-13-05—30 minute observation period. The right side of his head has a small dime size abrasion. The left side of his head has a small abrasion that appears red and dry. His left ankle has a small red cut. He was not observed picking at any time during the observation period. Rocky and his group were put into a cage with access to the primadome. When the door were first opened he did not immediately come out with the rest of his group. After a minute or two he then came out. He went into the playyard where he spent the majority of the observation period. He did go inside once and return with a bunch of biscuits. These he took into the primadome and ate. He was observed drinking water out of pools of water in the dirt and grass of the primadome.

dome

6-14-05—20 minute observation period