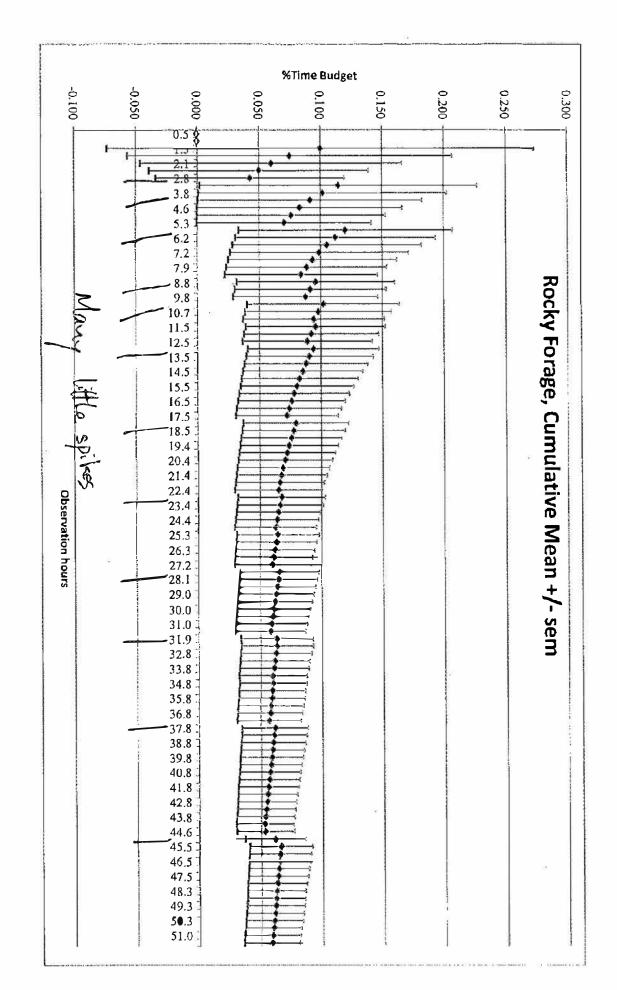

and then Mr. Bill and Danny jumped in. Rocky also aggressed toward J.D who was sitting on the perch in the 1/3. Rocky stood on floor and slapped and yelled at J.D. No injuries were received by anyone. Animal care ran the whole group out and locked them into the primadome.

30 minute observation period outside. When I got outside there was another fight going on between Stan and Mr. Bill. Rocky spent most of the time sitting at the top of the slide or in the primadome. He was observed drinking water out of the hose and eating some biscuits. He did not become involved in any fights and he was not observed picking at all while in the outside.

6-24-05—20 minute observation period. He didn't do much of anything but lay or sit on the perch. No picking was observed.

 $\phi$ 

























Rocky reported picking his head, again...





Obs right after 1st report of 51B (2 samples



Adj. Denmates? - No D in adjacent dans for past 26 weeks
But physicals have been angoing for past 23 weeks, causing commotion





As you asked yesterday, I checked on the A/C calendar. Transferring of animals for physical exams began in Bldg 02-Dec-13; First report of Rocky SIB was 04-Dec-13.

Confidentiality Notice: The information contained in this email and any attachments are confidential and may contain privileged and/or proprietary information. This email is intended for the use of the addressee only. If you are not the intended recipient, you are strictly prohibited from copying, distributing or using this email or the information contained in it. If you received this email in error