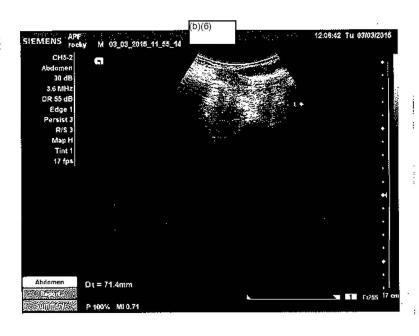

This form and its contents are strictly CONFIDENTIAL

| CHI                                 | MPANZEE TREATMENT SHEET                                                    | )            |
|-------------------------------------|----------------------------------------------------------------------------|--------------|
| Animal ID:/ • 0 8                   | Animal Sex: (vi) F (circle one)                                            |              |
| Animal Name: Rocky                  | Bldg % Den #                                                               | <del>-</del> |
| Veterinarian:                       | Date:                                                                      |              |
| History: Hip degene                 | RATION:                                                                    |              |
| Sample Collected:                   | Date:                                                                      |              |
| Diagnosis/Results:                  |                                                                            | × 0          |
| Prescribed Treatment (specify frequ | ency and duration): $1500 \text{ mg} / G/v \cos F$<br>P.O. / S.T.D. / U.F. | mine (       |
|                                     | 2                                                                          |              |