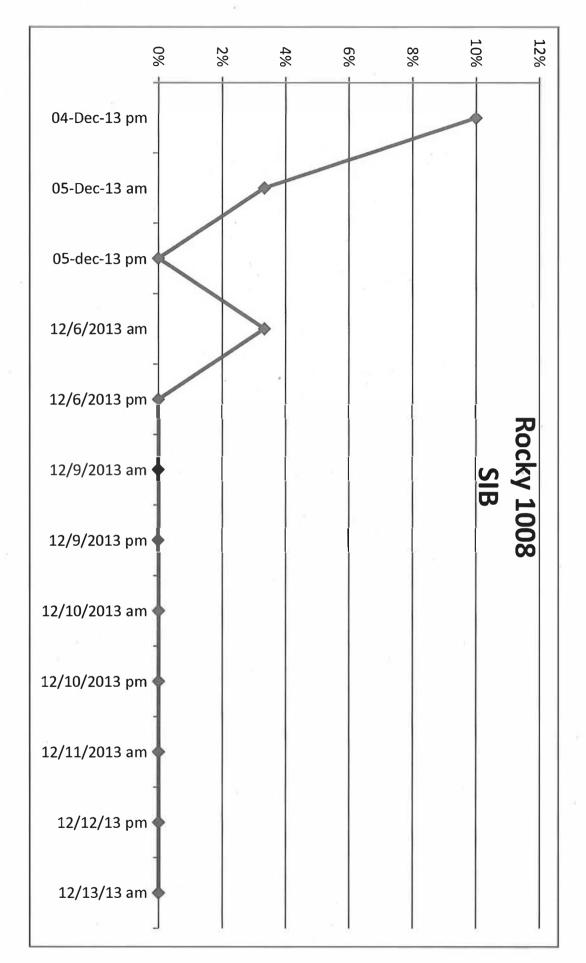

of animals for physical exams began in Bldg 02-Dec-13; First report of Rocky SIB was 04-Dec-13.

Confidentiality Notice: The information contained in this email and any attachments are confidential and may contain privileged and/or proprietary information. This email is intended for the use of the addressee only. If you are not the intended recipient, you are strictly prohibited from copying, distributing or using this email or the information contained in it. If you received this email in error, please notify the sender immediately by email or telephone, and destroy any copies, electronic, paper or otherwise.



Data Technician II

Charles River

Alamogordo Primate Facility

P.O. Box 956 Holloman AFB, Nm 88330



Docky's SIB legan 2 days after animal started being moved for survey PES.





Prepared By (2)

Forehead wound OK. Started picking spot an jaw over Xmas Obs Vday



Prepared By\_\_\_\_

Nada since 6 Dec 14



harslay

| Subject=       | Rocky /1008       | Date=                        | 5-Jun-14          |
|----------------|-------------------|------------------------------|-------------------|
| No. Points=    | 15 /              | no interventions             | 2:00              |
| P⊕int          | Behavior at Point | Comments/Ad lib observations | Beliavioral Codes |
| Begin 30       | William Switchers |                              |                   |
| 29(1)          |                   |                              | STAT              |
| 28 (2)         |                   |                              | STAT              |
| 27 (3)         |