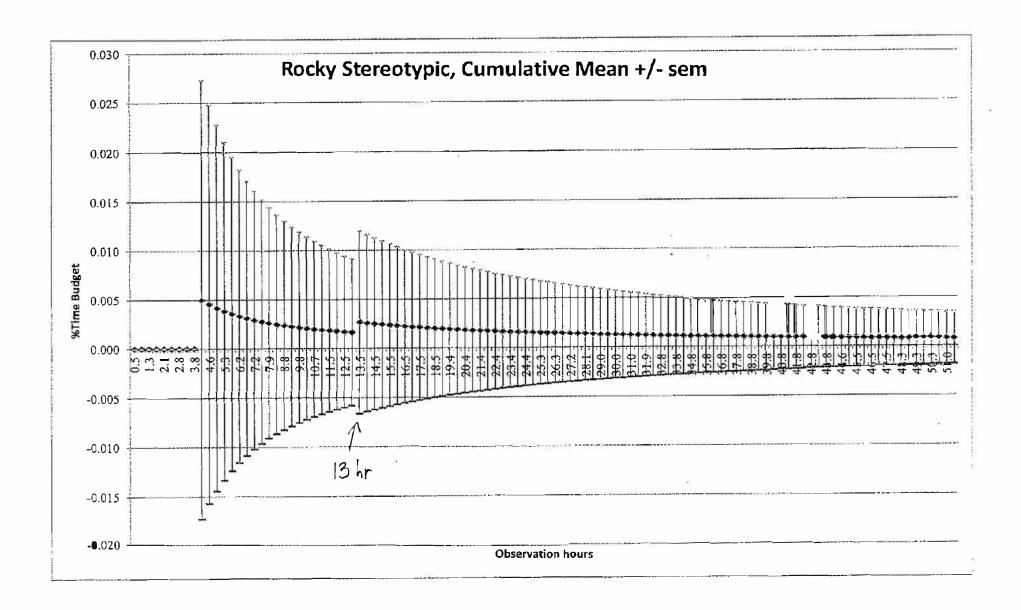

ed Warren and then Mr. Bill and Danny jumped in. Rocky also aggressed toward J.D who was sitting on the perch in the 1/3. Rocky stood on floor and slapped and yelled at J.D. No injuries were received by anyone. Animal care ran the whole group out and locked them into the primadome.

30 minute observation period outside. When I got outside there was another fight going on between Stan and Mr. Bill. Rocky spent most of the time sitting at the top of the slide or in the primadome. He was observed drinking water out of the hose and eating some biscuits. He did not become involved in any fights and he was not observed picking at all while in the outside.

6-24-05—20 minute observation period. He didn't do much of anything but lay or sit on the perch. No picking was observed.

 $\phi$ 

























Rocky reported picking his head, again...





Obs right after 1st report of 51B (2 samples



Adj. Denmates? - No D in adjacent dans for past 26 weeks
But physicals have been angoing for past 23 weeks, causing commotion





As you asked yesterday, I checked on the A/C calendar. Transferring of animals for physical exams began in Bldg 02-Dec-13; First report of Rocky SIB was 04-Dec-13.

Confidentiality Notice: The information contained in this email and any attachments are confidential and may contain privileged and/or proprietary information. This email is intended for the use of the addressee only. If you are not the intended recipient, you are strictly prohibited from copying, distributing or using this email or the information contained in it. If you received this emai