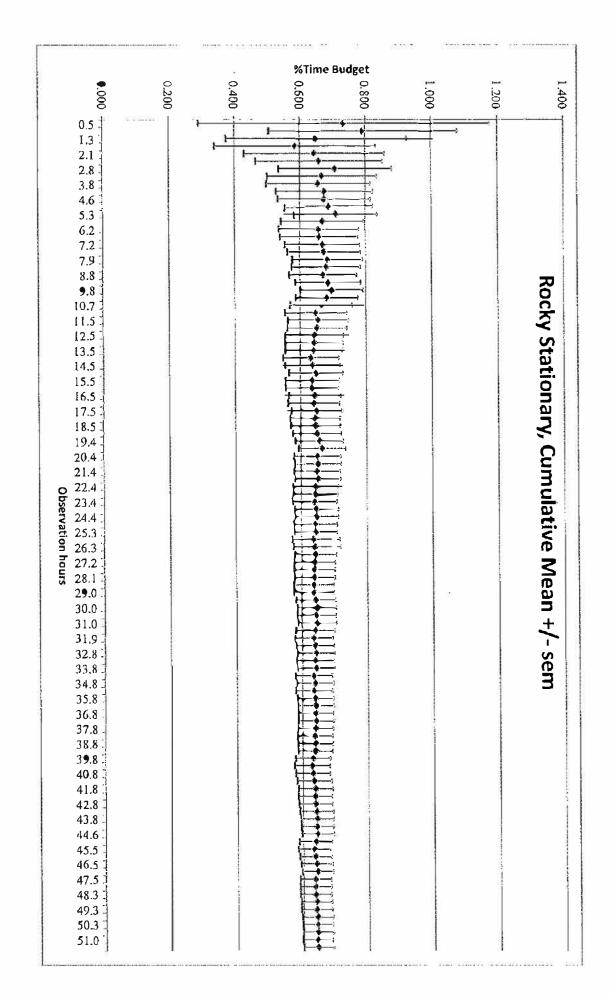

mped Warren and then Mr. Bill and Danny jumped in. Rocky also aggressed toward J.D who was sitting on the perch in the 1/3. Rocky stood on floor and slapped and yelled at J.D. No injuries were received by anyone. Animal care ran the whole group out and locked them into the primadome.

30 minute observation period outside. When I got outside there was another fight going on between Stan and Mr. Bill. Rocky spent most of the time sitting at the top of the slide or in the primadome. He was observed drinking water out of the hose and eating some biscuits. He did not become involved in any fights and he was not observed picking at all while in the outside.

6-24-05—20 minute observation period. He didn't do much of anything but lay or sit on the perch. No picking was observed.

 $\phi$ 

























Rocky reported picking his head, again...





Obs right after 1st report of 51B (2 samples



Adj. Denmates? - No D in adjacent dans for past 26 weeks
But physicals have been angoing for past 23 weeks, causing commotion





As you asked yesterday, I checked on the A/C calendar. Transferring of animals for physical exams began in Bldg 02-Dec-13; First report of Rocky SIB was 04-Dec-13.

Confidentiality Notice: The information contained in this email and any attachments are confidential and may contain privileged and/or proprietary information. This email is intended for the use of the addressee only. If you are not the intended recipient, you are strictly prohibited from copying, distributing or using this email or the information contained in it. If you received this em