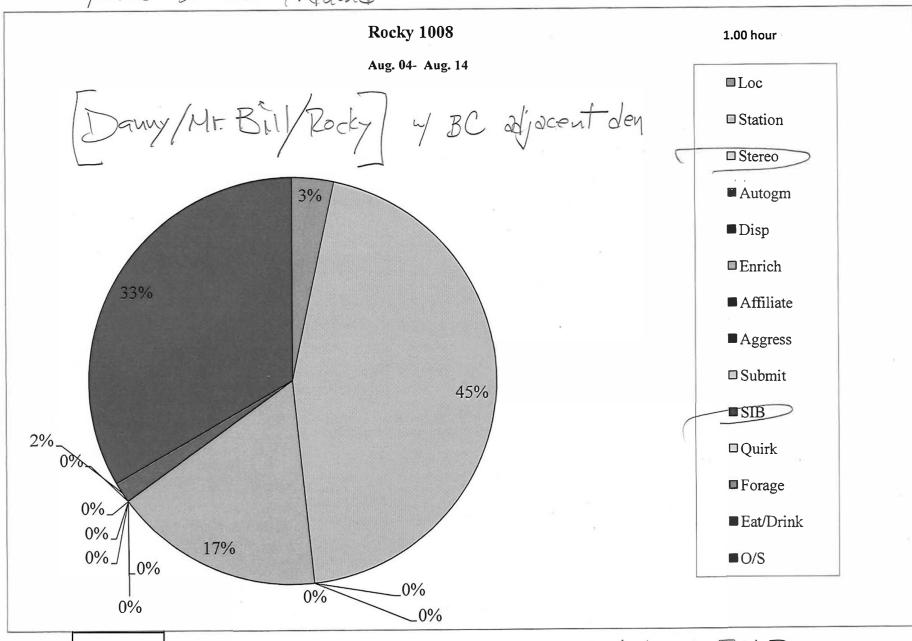

| CHIMPA                                    | ANZEE TREATN                          | nent sheet       | 1                |
|-------------------------------------------|---------------------------------------|------------------|------------------|
| Animal ID: 1008                           | _ Animal Sex: (1                      | F (circle one)   |                  |
| Animal Name: Rocky                        | Biog ※ ((()(4)                        | Den #            |                  |
| Veterinarian:                             | Time:                                 | Date:            | 85<br><b>%</b> : |
| History: SEIZURES                         | · · · · · · · · · · · · · · · · · · · |                  |                  |
| Sample Collected:                         |                                       | Date:            | a                |
| Diagnosis/Results:                        | 70                                    |                  |                  |
| Prescribed Treatment (specify frequency a | and duration): 100 m                  | 1 / Pheny Toin / | -                |
| , (a)<br>(a) (                            | P.O.                                  | T.I.D. / U.F.N.  | 2/.              |