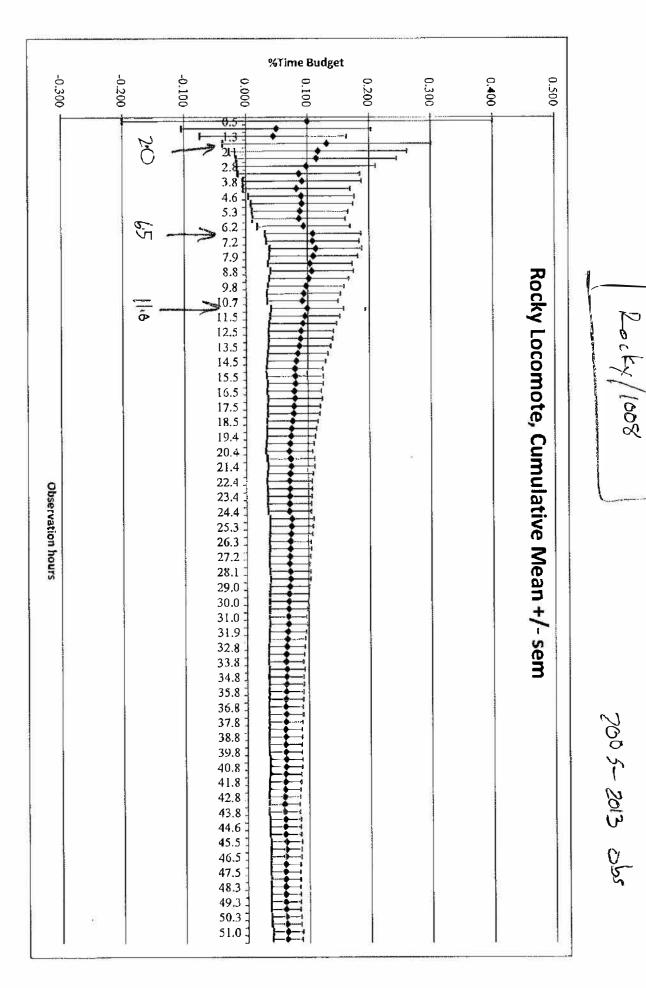

jumped Warren and then Mr. Bill and Danny jumped in. Rocky also aggressed toward J.D who was sitting on the perch in the 1/3. Rocky stood on floor and slapped and yelled at J.D. No injuries were received by anyone. Animal care ran the whole group out and locked them into the primadome.

30 minute observation period outside. When I got outside there was another fight going on between Stan and Mr. Bill. Rocky spent most of the time sitting at the top of the slide or in the primadome. He was observed drinking water out of the hose and eating some biscuits. He did not become involved in any fights and he was not observed picking at all while in the outside.

6-24-05—20 minute observation period. He didn't do much of anything but lay or sit on the perch. No picking was observed.

 $\phi$ 

























Rocky reported picking his head, again...





Obs right after 1st report of 51B (2 samples



Adj. Denmates? - No D in adjacent dans for past 26 weeks
But physicals have been angoing for past 23 weeks, causing commotion





As you asked yesterday, I checked on the A/C calendar. Transferring of animals for physical exams began in Bldg 02-Dec-13; First report of Rocky SIB was 04-Dec-13.

Confidentiality Notice: The information contained in this email and any attachments are confidential and may contain privileged and/or proprietary information. This email is intended for the use of the addressee only. If you are not the intended recipient, you are strictly prohibited from copying, distributing or using this email or the information contained in it. If you received this