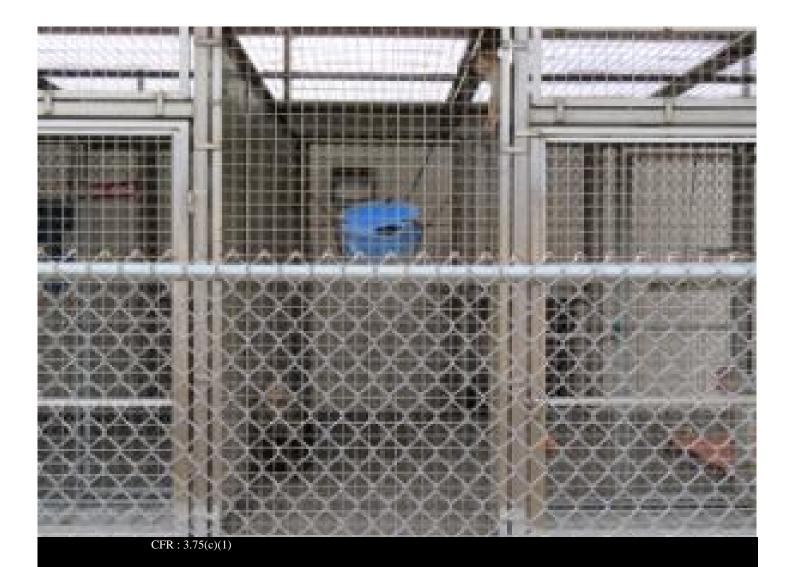

#### 3.75(c)(1) CRITICAL

#### HOUSING FACILITIES, GENERAL.

On January 26, 2016 a young female macaque was found dead in the outdoor portion of her enclosure. This animal had its head entrapped in a ball which was used for enrichment in the animal's enclosure. The ball was described by the facility as having a hole chewed into it sufficient to allow the entire head of the animal to become entrapped with only the mandible of the jaw exposed. This animal died at some time between the PM and AM animal checks. The necropsy of the animal was not conclusive and the facility determined that the likely cause of death was prolonged exposure to the cold in combination with the stress of not being able to remove her head from the ball.

At the time of the inspection today the inspectors noted a few badly worn enrichment items. A couple of these items had holes in them. One enrichment item in particular known as a "pill" had a hole in it large enough for a juvenile macaque to stick its head into. This enrichment item has worn to the point that it is potentially hazardous to animals in the enclosure in which it is being used. Furniture type fixtures or objects must be sturdily constructed and strong enough to provide for the safe activity and welfare of the animals in the enclosure. When excessively worn these items must be removed from the enclosure in order to minimize the risk of head or other limb entrapment.

Corrected at the time of the inspection.

This inspection and exit interview were conducted with various Johns Hopkins University personnel.