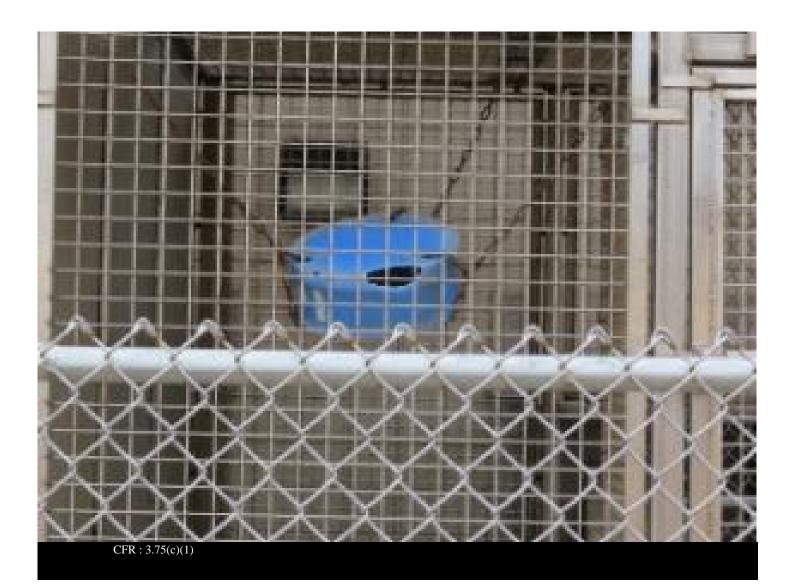

**Photographer: HAMMEL** Date and Time: 15-FEB-17

Inspection No: 2016082568104567

**Description:**An enrichment item for the macaque monkeys known as a "pill". This one had a hole in it.

UNIVERSITY

Certificate: 51-A-0030

Legal Name:

**Photographer: HAMMEL** Date and Time: 15-FEB-17

Inspection No: 2016082568104567

**Description:**An enrichment item for the macaque monkeys known as a "pill". This one had a hole in it.

UNIVERSITY

Certificate: 51-A-0030

Legal Name:

**Photographer: HAMMEL** Date and Time: 15-FEB-17 Certificate: 51-A-0030

Inspection No: 2016082568104567 Legal Name:

**Description:**An enrichment item for the macaque monkeys known as a "pill". This one had a hole in it.