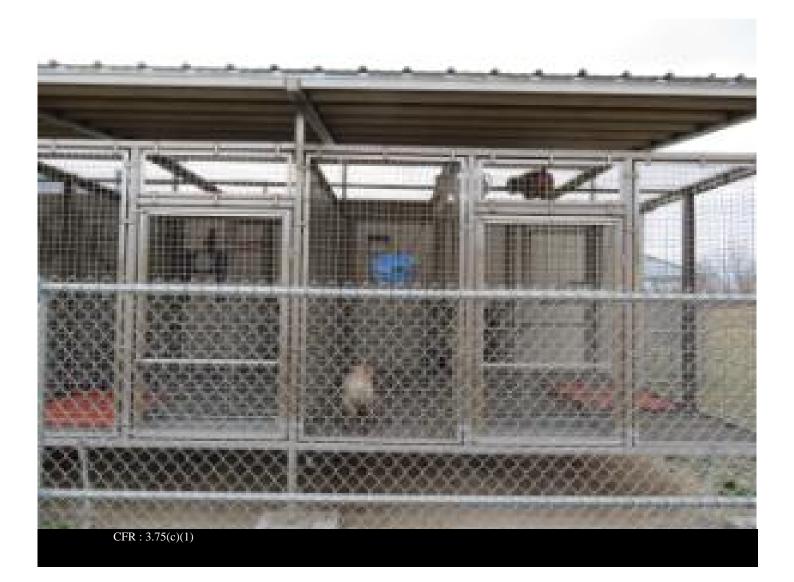

#### 3.75(c)(1) CRITICAL

#### HOUSING FACILITIES, GENERAL.

On January 26, 2016 a young female macaque was found dead in the outdoor portion of her enclosure. This animal had its head entrapped in a ball which was used for enrichment in the animal's enclosure. The ball was described by the facility as having a hole chewed into it sufficient to allow the entire head of the animal to become entrapped with only the mandible of the jaw exposed. This animal died at some time between the PM and AM animal checks. The necropsy of the animal was not conclusive and the facility determined that the likely cause of death was prolonged exposure to the cold in combination with the stress of not being able to remove her head from the ball.

At the time of the inspection today the inspectors noted a few badly worn enrichment items. A couple of these items had holes in them. One enrichment item in particular known as a "pill" had a hole in it large enough for a juvenile macaque to stick its head into. This enrichment item has worn to the point that it is potentially hazardous to animals in the enclosure in which it is being used. Furniture type fixtures or objects must be sturdily constructed and strong enough to provide for the safe activity and welfare of the animals in the enclosure. When excessively worn these items must be removed from the enclosure in order to minimize the risk of head or other limb entrapment.

Corrected at the time of the inspection.

This inspection and exit interview were conducted with various Johns Hopkins University personnel.