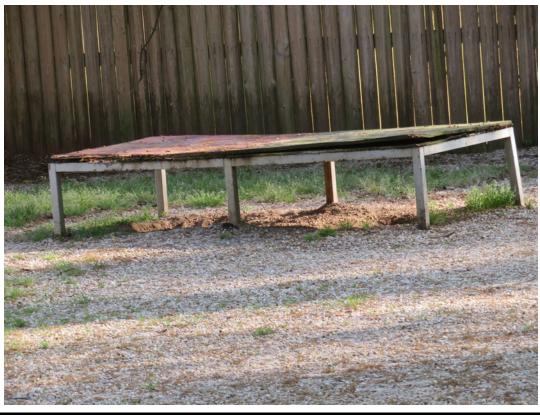

Photographer: A. ChapmanCertificate: 64-R-0102Date and Time: Tue Apr 06 19:00:00 GMT 2021Legal Name: BLUE RIDGE KENNELInspection No: 2016090000632512Facility Name: BLUE RIDGE KENNELDescription: The platforms were cracked, peeling and rotting.