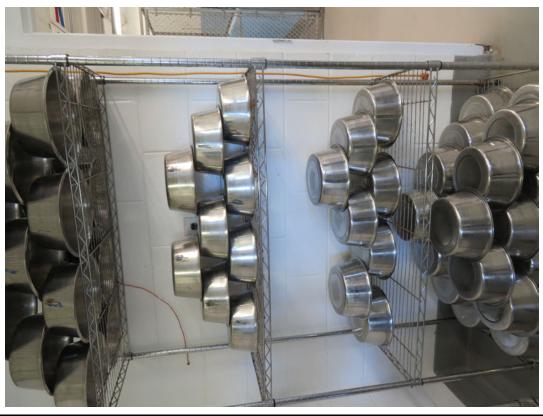

Photographer: A. ChapmanDate and Time: Tue Apr 06 19:00:00 GMT 2021Inspection No: 2016090000632512

Certificate: 64-R-0102 Legal Name: BLUE RIDGE KENNEL Facility Name: BLUE RIDGE KENNEL

**Description:** There were rusted racks that their feeding bowls would dry on after being cleaned and sanitized.

Photographer: A. ChapmanDate and Time: Tue Apr 06 19:00:00 GMT 2021Inspection No: 2016090000632512

**Certificate:** 64-R-0102 **Legal Name:** BLUE RIDGE KENNEL **Facility Name:** BLUE RIDGE KENNEL

**Description:** There were rusted racks that their feeding bowls would dry on after being cleaned and sanitized.