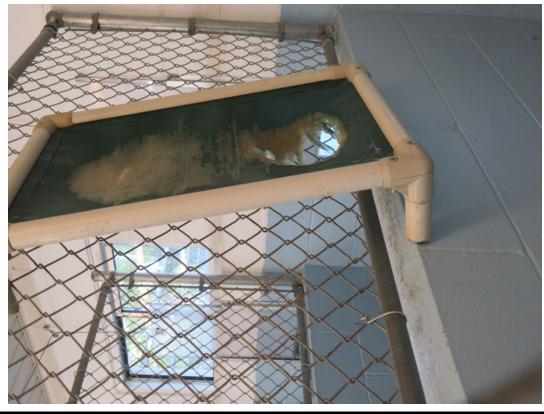

Photographer: A. ChapmanCertificate: 64-R-0102Date and Time: Tue Apr 06 19:00:00 GMT 2021Legal Name: BLUE RIDGE KENNELInspection No: 2016090000632512Facility Name: BLUE RIDGE KENNELDescription: The platforms were cracked, peeling and rotting.