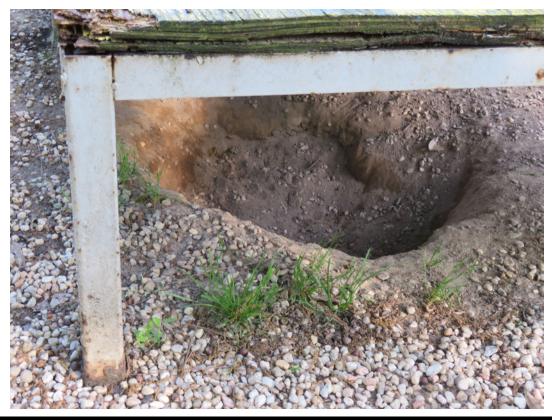

# CFR:3.1(a)

Photographer: A. ChapmanCertificate: 64-R-0102Date and Time: Tue Apr 06 19:00:00 GMT 2021Legal Name: BLUE RIDGE KENNELInspection No: 201609000632512Facility Name: BLUE RIDGE KENNELDescription: Deep holes under the platform in the yards.