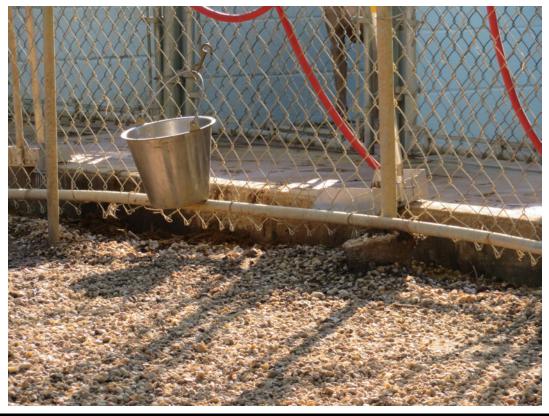

### CFR:3.1(a)

Photographer: A. ChapmanDate and Time: Tue Apr 06 19:00:00 GMT 2021Inspection No: 2016090000632512

Certificate: 64-R-0102 Legal Name: BLUE RIDGE KENNEL Facility Name: BLUE RIDGE KENNEL

**Description:** The fencing between the alley way and the exercise yard was rolling up revealing an opening.