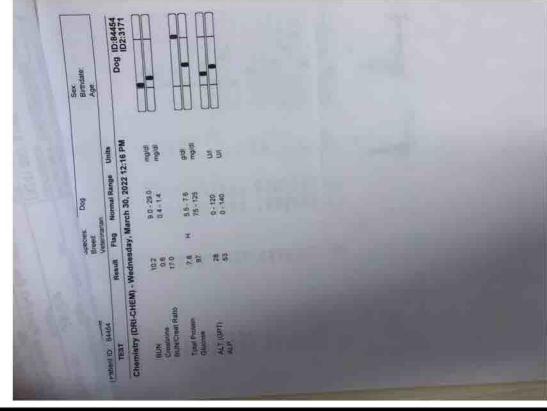

|            | Birthdate<br>Age                                                                                                                                                                                                                                                                                                                                                                                                                                                                                                                                                                                                                                                                                                                                                                                                                                                                                                                                                                                                                                                                                                                                                                                                                                                                                                                                                                                                                                                                                                                                                                                                                                                                                                                                                                                                                                                                                                                                                                                                                                                                                                               | CHURCH IN THE     | 102:2196                                             |                                        |                    |                  |  |
|------------|--------------------------------------------------------------------------------------------------------------------------------------------------------------------------------------------------------------------------------------------------------------------------------------------------------------------------------------------------------------------------------------------------------------------------------------------------------------------------------------------------------------------------------------------------------------------------------------------------------------------------------------------------------------------------------------------------------------------------------------------------------------------------------------------------------------------------------------------------------------------------------------------------------------------------------------------------------------------------------------------------------------------------------------------------------------------------------------------------------------------------------------------------------------------------------------------------------------------------------------------------------------------------------------------------------------------------------------------------------------------------------------------------------------------------------------------------------------------------------------------------------------------------------------------------------------------------------------------------------------------------------------------------------------------------------------------------------------------------------------------------------------------------------------------------------------------------------------------------------------------------------------------------------------------------------------------------------------------------------------------------------------------------------------------------------------------------------------------------------------------------------|-------------------|------------------------------------------------------|----------------------------------------|--------------------|------------------|--|
|            | Piercel                                                                                                                                                                                                                                                                                                                                                                                                                                                                                                                                                                                                                                                                                                                                                                                                                                                                                                                                                                                                                                                                                                                                                                                                                                                                                                                                                                                                                                                                                                                                                                                                                                                                                                                                                                                                                                                                                                                                                                                                                                                                                                                        | Units             | W                                                    | 5 50C                                  | 0,01               | 55               |  |
|            | Labeador Retriever                                                                                                                                                                                                                                                                                                                                                                                                                                                                                                                                                                                                                                                                                                                                                                                                                                                                                                                                                                                                                                                                                                                                                                                                                                                                                                                                                                                                                                                                                                                                                                                                                                                                                                                                                                                                                                                                                                                                                                                                                                                                                                             | Flag Normal Fange | . 2022 10:28 A                                       | 20-280<br>UA-1A                        | 6.6-75<br>Philippe | 6- 120<br>0- 140 |  |
|            | Rived.                                                                                                                                                                                                                                                                                                                                                                                                                                                                                                                                                                                                                                                                                                                                                                                                                                                                                                                                                                                                                                                                                                                                                                                                                                                                                                                                                                                                                                                                                                                                                                                                                                                                                                                                                                                                                                                                                                                                                                                                                                                                                                                         | Fing              | May 22                                               |                                        |                    | = =:             |  |
| 3 prophate |                                                                                                                                                                                                                                                                                                                                                                                                                                                                                                                                                                                                                                                                                                                                                                                                                                                                                                                                                                                                                                                                                                                                                                                                                                                                                                                                                                                                                                                                                                                                                                                                                                                                                                                                                                                                                                                                                                                                                                                                                                                                                                                                | Result            | Sunday                                               | 4 × 8                                  | 10                 | *1               |  |
|            | and the second s | Padaini ID 106342 | Chemistry (DR1-CHEM) - Sunday, May 22, 2022 10:28 AM | NUN<br>Creatione<br>BUNCTesta Platitio | Total Promit       | ALT(APT)<br>ALF  |  |