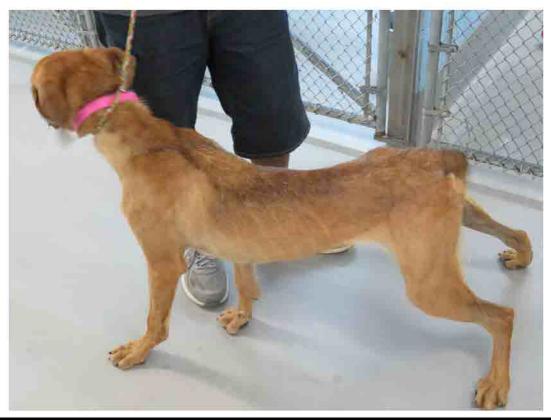

Photographer: Stephanie Mayard Date and Time: 7/27/2022 1:00 PM

Certificate: 64-R-0102 Legal Name: BLUE RIDGE KENNEL Facility Name: BLUE RIDGE KENNEL

Inspection No: 2016090000807048

Description: The black female Labrador Retriever (Microchip # 956000004042894 ) with thickened ears extending into the ear canal.

**Photographer:** Stephanie Mayard **Date and Time:** 7/27/2022 1:00 PM **Inspection No:** 2016090000807048 Certificate: 64-R-0102 Legal Name: BLUE RIDGE KENNEL Facility Name: BLUE RIDGE KENNEL

**Description:** The black female Labrador Retriever (Microchip # 956000004042894 )with thickened ears extending into the ear canal.

**Photographer:** Stephanie Mayard **Date and Time:** 7/27/2022 1:00 PM **Inspection No:** 201609000807048 Certificate: 64-R-0102 Legal Name: BLUE RIDGE KENNEL Facility Name: BLUE RIDGE KENNEL

**Description:** The black female Labrador Retriever (Microchip # 956000004042894 )with thickened ears extending into the ear canal.