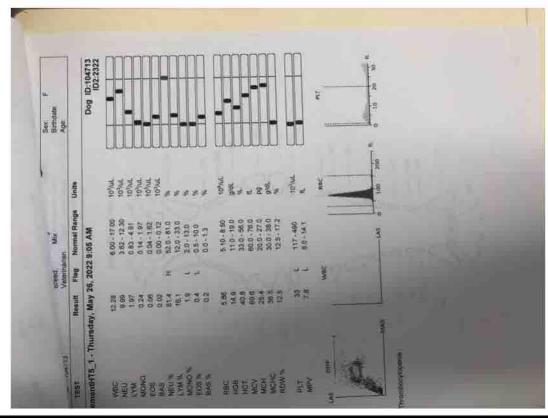

Photographer: Stephanie Mayard Date and Time: 7/27/2022 1:00 PM Inspection No: 2016090000807048 Certificate: 64-R-0102 Legal Name: BLUE RIDGE KENNEL Facility Name: BLUE RIDGE KENNEL

|       | Sex F<br>Brrndate F<br>Age |                   | Dog ID:104713<br>ID2:2322                              |                                      |                          |                  |  |
|-------|----------------------------|-------------------|--------------------------------------------------------|--------------------------------------|--------------------------|------------------|--|
|       | 1                          | Units             | 9 AM                                                   | ibigm<br>ng/di                       | g/di<br>mg/gm            | 55               |  |
|       | and and                    | Flag Normal Range | 26, 2022 11:11                                         | 80-290<br>04-14                      | 5.5-7.6<br>75:125        | 0+120<br>0-140   |  |
|       | Breed<br>Veterinarian      | Result Flag       | - Thursday, May 2                                      | 18.0<br>0.7<br>25.7                  | 5.6                      | 42               |  |
| Talks | TUNN TUNN                  | TSST              | Chemistry (DRI-CHEM) - Thursday, May 26, 2022 11:19 AM | BUN<br>Countiente<br>BUN/Creat Ratio | Tabil Protein<br>Giucode | ALT (GPT)<br>ALP |  |