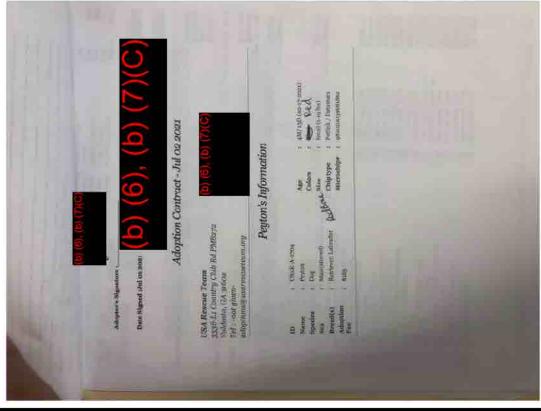

Photographer: Stephanie Mayard Date and Time: 7/27/2022 1:00 PM

Certificate: 64-R-0102 Legal Name: BLUE RIDGE KENNEL Facility Name: BLUE RIDGE KENNEL

Inspection No: 2016090000807048

Description: The black female Labrador Retriever (Microchip # 956000004042894 ) with thickened ears extending into the ear canal.

**Photographer:** Stephanie Mayard **Date and Time:** 7/27/2022 1:00 PM **Inspection No:** 2016090000807048 Certificate: 64-R-0102 Legal Name: BLUE RIDGE KENNEL Facility Name: BLUE RIDGE KENNEL

**Description:** The black female Labrador Retriever (Microchip # 956000004042894 )with thickened ears extending into the ear canal.

**Photographer:** Stephanie Mayard **Date and Time:** 7/27/2022 1:00 PM **Inspection No:** 201609000807048 Certificate: 64-R-0102 Legal Name: BLUE RIDGE KENNEL Facility Name: BLUE RIDGE KENNEL

**Description:** The black female Labrador Retriever (Microchip # 956000004042894 )with thickened ears extending into the ear canal.