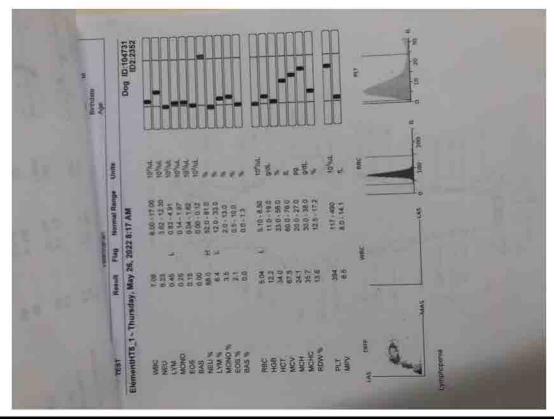

|                   | m-104720          | 102:2334           | n       |     |    | Ĩ     |                   |     |         |          |       |        |        |    |     |       |              |         |          | -     |   |   | a on the | -         |  |  |  |  |  |  |  |  |  |
|-------------------|-------------------|--------------------|---------|-----|----|-------|-------------------|-----|---------|----------|-------|--------|--------|----|-----|-------|--------------|---------|----------|-------|---|---|----------|-----------|--|--|--|--|--|--|--|--|--|
| Bernhalter<br>Age |                   |                    |         |     |    |       |                   |     |         |          |       |        |        |    |     |       |              |         |          | 1.4   |   |   |          |           |  |  |  |  |  |  |  |  |  |
|                   | Units             |                    | NOTAL T |     |    | ohu.  | of the local data |     |         | 1        |       | APANA. | 0.01   | e. |     | 10,00 | *            | SD'NAL  | a        | 2440  |   |   | -        | 100 200   |  |  |  |  |  |  |  |  |  |
|                   | Morrinal Range U  |                    | 8       |     |    |       |                   |     | 120-330 | 20-110   | 11.00 |        |        |    |     |       | 125.173      | 111,400 | 6.0134.1 | 12    |   |   |          | . 9 . WO. |  |  |  |  |  |  |  |  |  |
| pennin .          | Rosult Field      | 1.000              | 1100    |     |    |       |                   |     |         |          | 25    |        |        |    |     |       | 161          | 350     | 1        | 2mm   |   |   |          |           |  |  |  |  |  |  |  |  |  |
|                   |                   | Ynuraday.          |         |     |    |       |                   |     |         |          |       |        |        |    |     |       |              |         |          | Die . |   | * |          |           |  |  |  |  |  |  |  |  |  |
|                   | Puttent ID 104720 | TEST<br>FlamontHT6 |         | NBC | E. | 1,770 | EDS-              | BAR | NED W   | Casher . | - 512 | BHB    | FRBC - |    | NON | NON   | CHCHC Strate | 100     | 10       |       | - |   | 1        |           |  |  |  |  |  |  |  |  |  |