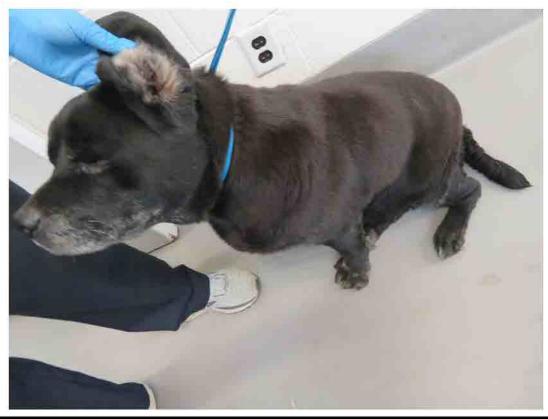

Photographer: Stephanie Mayard Date and Time: 7/27/2022 1:00 PM

Certificate: 64-R-0102 Legal Name: BLUE RIDGE KENNEL Facility Name: BLUE RIDGE KENNEL

Inspection No: 2016090000807048

Description: The black female Labrador Retriever (Microchip # 956000004042894 ) with thickened ears extending into the ear canal.

**Photographer:** Stephanie Mayard **Date and Time:** 7/27/2022 1:00 PM **Inspection No:** 2016090000807048 Certificate: 64-R-0102 Legal Name: BLUE RIDGE KENNEL Facility Name: BLUE RIDGE KENNEL

**Description:** The black female Labrador Retriever (Microchip # 956000004042894 )with thickened ears extending into the ear canal.

**Photographer:** Stephanie Mayard **Date and Time:** 7/27/2022 1:00 PM **Inspection No:** 201609000807048 Certificate: 64-R-0102 Legal Name: BLUE RIDGE KENNEL Facility Name: BLUE RIDGE KENNEL

**Description:** The black female Labrador Retriever (Microchip # 956000004042894 )with thickened ears extending into the ear canal.