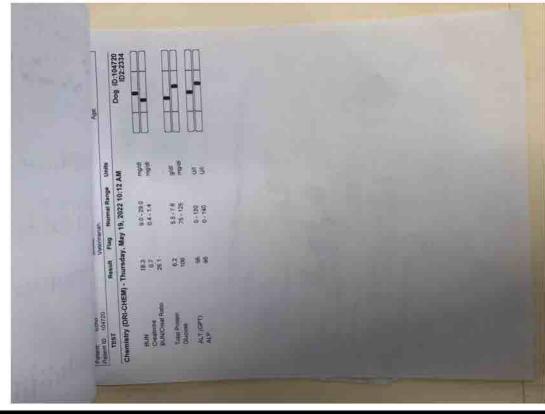

Photographer: Stephanie Mayard Date and Time: 7/27/2022 1:00 PM Inspection No: 201609000807048

Certificate: 64-R-0102 Legal Name: BLUE RIDGE KENNEL Facility Name: BLUE RIDGE KENNEL

| Dog (D.194342<br>1022196 |  |
|--------------------------|--|
| Hornes Range Units       |  |
| Plant Plant              |  |
| The other                |  |