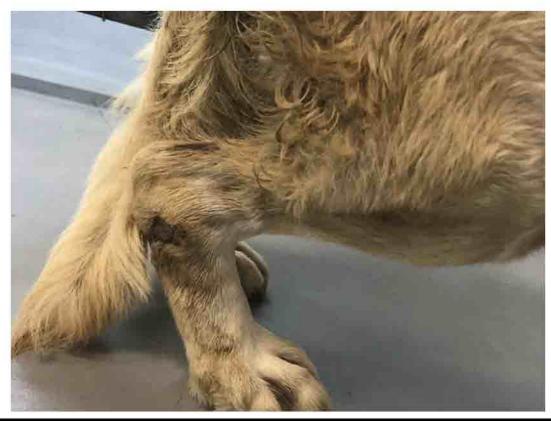

Photographer: Stephanie Mayard Date and Time: 7/27/2022 1:00 PM

Certificate: 64-R-0102 Legal Name: BLUE RIDGE KENNEL Facility Name: BLUE RIDGE KENNEL

Inspection No: 2016090000807048

Description: The black female Labrador Retriever (Microchip # 956000004042894 ) with thickened ears extending into the ear canal.

**Photographer:** Stephanie Mayard **Date and Time:** 7/27/2022 1:00 PM **Inspection No:** 2016090000807048 Certificate: 64-R-0102 Legal Name: BLUE RIDGE KENNEL Facility Name: BLUE RIDGE KENNEL

**Description:** The black female Labrador Retriever (Microchip # 956000004042894 )with thickened ears extending into the ear canal.

**Photographer:** Stephanie Mayard **Date and Time:** 7/27/2022 1:00 PM **Inspection No:** 201609000807048 Certificate: 64-R-0102 Legal Name: BLUE RIDGE KENNEL Facility Name: BLUE RIDGE KENNEL

**Description:** The black female Labrador Retriever (Microchip # 956000004042894 )with thickened ears extending into the ear canal.