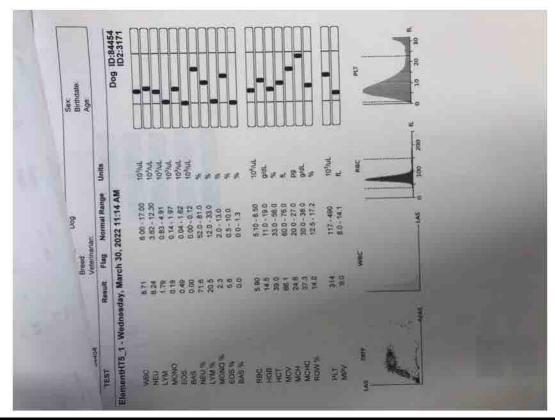

|                   | m-104720          | 102:2334           | n       |     |    | Ĩ     |                   |     |         |          |       |        |        |    |     |       |              |         |          | -     |   |   | a on the | -         |  |  |  |  |  |  |  |  |  |
|-------------------|-------------------|--------------------|---------|-----|----|-------|-------------------|-----|---------|----------|-------|--------|--------|----|-----|-------|--------------|---------|----------|-------|---|---|----------|-----------|--|--|--|--|--|--|--|--|--|
| Bernhalter<br>Age |                   |                    |         |     |    |       |                   |     |         |          |       |        |        |    |     |       |              |         |          | 1.4   |   |   |          |           |  |  |  |  |  |  |  |  |  |
|                   | Units             |                    | NOTAL T |     |    | ohu.  | of the local data |     |         | 1        |       | APANA. | 0.01   | e. |     | 10,00 | *            | SD'NAL  | a        | 2440  |   |   | -        | 100 200   |  |  |  |  |  |  |  |  |  |
|                   | Morrinal Range U  |                    | 8       |     |    |       |                   |     | 120-330 | 20-110   | 11.00 |        |        |    |     |       | 125.173      | 111,400 | 6.0134.1 | 12    |   |   |          | . 9 . WO. |  |  |  |  |  |  |  |  |  |
| pennin .          | Rosult Field      | 1.000              | 1100    |     |    |       |                   |     |         |          | 25    |        |        |    |     |       | 161          | 350     | 1        | 2mm   |   |   |          |           |  |  |  |  |  |  |  |  |  |
|                   |                   | Ynuraday.          |         |     |    |       |                   |     |         |          |       |        |        |    |     |       |              |         |          | Die . |   | * |          |           |  |  |  |  |  |  |  |  |  |
|                   | Puttent ID 104720 | TEST<br>FlamontHT6 |         | NBC | E. | 1,770 | EDS-              | BAR | NED W   | Casher . | - 512 | BHB    | FRBC - |    | NON | NON   | CHCHC Strate | 100     | 10       |       | - |   | 1        |           |  |  |  |  |  |  |  |  |  |