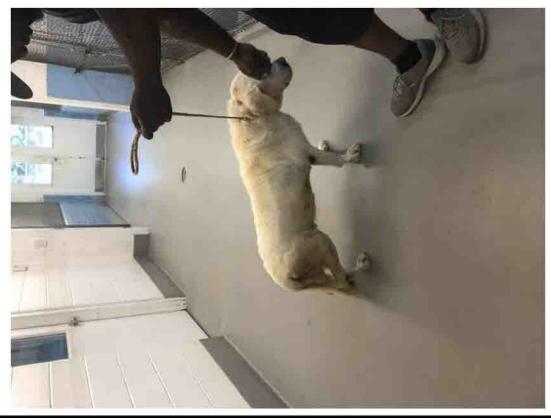

Photographer: Stephanie Mayard Date and Time: 7/27/2022 1:00 PM

Certificate: 64-R-0102 Legal Name: BLUE RIDGE KENNEL Facility Name: BLUE RIDGE KENNEL

Inspection No: 2016090000807048

Description: The black female Labrador Retriever (Microchip # 956000004042894 ) with thickened ears extending into the ear canal.

**Photographer:** Stephanie Mayard **Date and Time:** 7/27/2022 1:00 PM **Inspection No:** 2016090000807048 Certificate: 64-R-0102 Legal Name: BLUE RIDGE KENNEL Facility Name: BLUE RIDGE KENNEL

**Description:** The black female Labrador Retriever (Microchip # 956000004042894 )with thickened ears extending into the ear canal.

**Photographer:** Stephanie Mayard **Date and Time:** 7/27/2022 1:00 PM **Inspection No:** 201609000807048 Certificate: 64-R-0102 Legal Name: BLUE RIDGE KENNEL Facility Name: BLUE RIDGE KENNEL

**Description:** The black female Labrador Retriever (Microchip # 956000004042894 )with thickened ears extending into the ear canal.