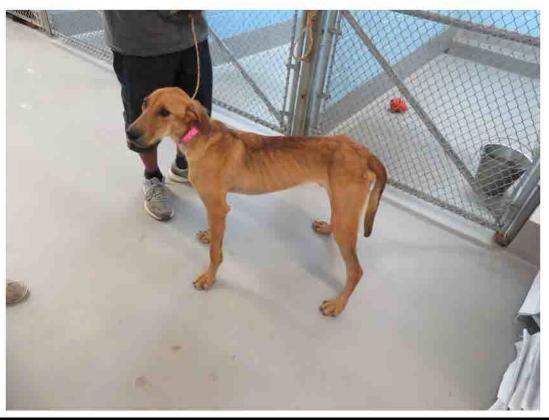

Photographer: Stephanie Mayard Date and Time: 7/27/2022 1:00 PM

Certificate: 64-R-0102 Legal Name: BLUE RIDGE KENNEL Facility Name: BLUE RIDGE KENNEL

Inspection No: 2016090000807048

Description: The black female Labrador Retriever (Microchip # 956000004042894 ) with thickened ears extending into the ear canal.

**Photographer:** Stephanie Mayard **Date and Time:** 7/27/2022 1:00 PM **Inspection No:** 2016090000807048 Certificate: 64-R-0102 Legal Name: BLUE RIDGE KENNEL Facility Name: BLUE RIDGE KENNEL

**Description:** The black female Labrador Retriever (Microchip # 956000004042894 )with thickened ears extending into the ear canal.

**Photographer:** Stephanie Mayard **Date and Time:** 7/27/2022 1:00 PM **Inspection No:** 201609000807048 Certificate: 64-R-0102 Legal Name: BLUE RIDGE KENNEL Facility Name: BLUE RIDGE KENNEL

**Description:** The black female Labrador Retriever (Microchip # 956000004042894 )with thickened ears extending into the ear canal.