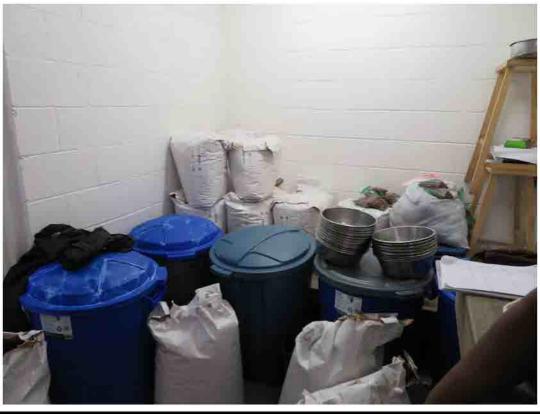

CFR:3.1(e)

Photographer: Stephanie Mayard Certificate: 64-R-0102
Date and Time: 7/27/2022 1:00 PM Legal Name: BLUE RIDGE KENNEL
Inspection No: 2016090000807048 Facility Name: BLUE RIDGE KENNEL
Description: Bags of dog food taped and not contained in leakproof containers.

## CFR:3.1(e)

Photographer: Stephanie Mayard Certificate: 64-R-0102
Date and Time: 7/27/2022 1:00 PM Legal Name: BLUE RIDGE KENNEL
Inspection No: 2016090000807048 Facility Name: BLUE RIDGE KENNEL
Description: Bags of dog food taped and not contained in leakproof containers.