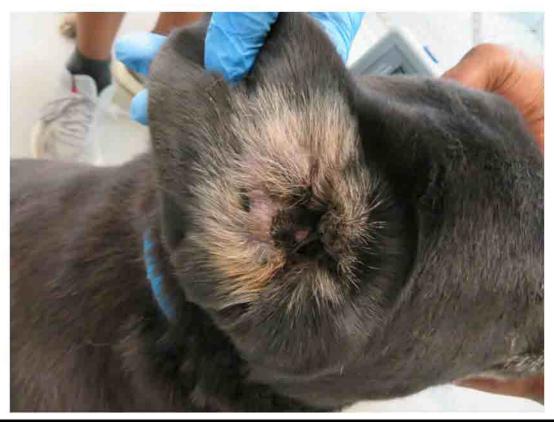

Photographer: Stephanie Mayard Date and Time: 7/27/2022 1:00 PM

Certificate: 64-R-0102 Legal Name: BLUE RIDGE KENNEL Facility Name: BLUE RIDGE KENNEL

Inspection No: 2016090000807048

Description: The black female Labrador Retriever (Microchip # 956000004042894 ) with thickened ears extending into the ear canal.

**Photographer:** Stephanie Mayard **Date and Time:** 7/27/2022 1:00 PM **Inspection No:** 2016090000807048 Certificate: 64-R-0102 Legal Name: BLUE RIDGE KENNEL Facility Name: BLUE RIDGE KENNEL

**Description:** The black female Labrador Retriever (Microchip # 956000004042894 )with thickened ears extending into the ear canal.

**Photographer:** Stephanie Mayard **Date and Time:** 7/27/2022 1:00 PM **Inspection No:** 201609000807048 Certificate: 64-R-0102 Legal Name: BLUE RIDGE KENNEL Facility Name: BLUE RIDGE KENNEL

**Description:** The black female Labrador Retriever (Microchip # 956000004042894 )with thickened ears extending into the ear canal.