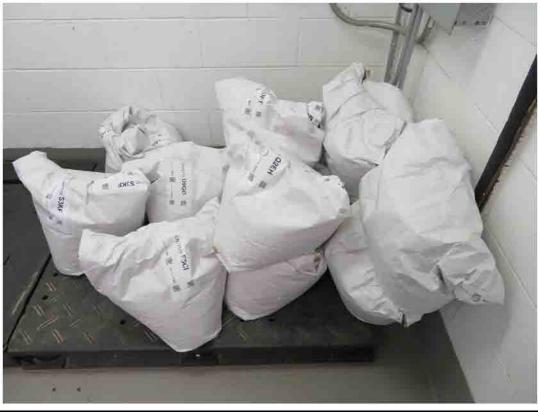

CFR:3.1(e)

Photographer: Stephanie Mayard Certificate: 64-R-0102
Date and Time: 7/27/2022 1:00 PM Legal Name: BLUE RIDGE KENNEL
Inspection No: 2016090000807048 Facility Name: BLUE RIDGE KENNEL
Description: Bags of dog food taped and not contained in leakproof containers.

## CFR:3.1(e)

Photographer: Stephanie Mayard Certificate: 64-R-0102
Date and Time: 7/27/2022 1:00 PM Legal Name: BLUE RIDGE KENNEL
Inspection No: 2016090000807048 Facility Name: BLUE RIDGE KENNEL
Description: Bags of dog food taped and not contained in leakproof containers.