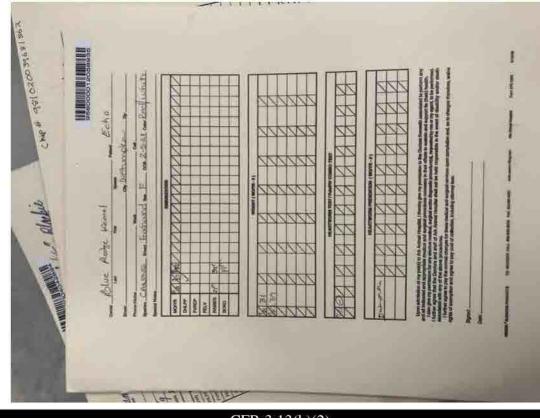

|  |  |  |  |  |  |  |  |  |
|                   |                   | Ynuraday.          |         |     |    |       |                   |     |         |          |       |        |        |    |     |       |              |         |          | Die . |   | * |          |           |  |  |  |  |  |  |  |  |  |
|                   | Puttent ID 104720 | TEST<br>FlamontHT6 |         | NBC | E. | 1,770 | EDS-              | BAR | NED W   | Casher . | - 512 | BHB    | FRBC - |    | NON | NON   | CHCHC Strate | 100     | 10       |       | - |   | 1        |           |  |  |  |  |  |  |  |  |  |

**Photographer:** Stephanie Mayard **Date and Time:** 7/27/2022 1:00 PM **Inspection No:** 2016090000807048 Certificate: 64-R-0102 Legal Name: BLUE RIDGE KENNEL Facility Name: BLUE RIDGE KENNEL



**Photographer:** Stephanie Mayard **Date and Time:** 7/27/2022 1:00 PM **Inspection No:** 2016090000807048 Certificate: 64-R-0102 Legal Name: BLUE RIDGE KENNEL Facility Name: BLUE RIDGE KENNEL



**Photographer:** Stephanie Mayard **Date and Time:** 7/27/2022 1:00 PM **Inspection No:** 2016090000807048 Certificate: 64-R-0102 Legal Name: BLUE RIDGE KENNEL Facility Name: BLUE RIDGE KENNEL



Photographer: Stephanie Mayard Date and Time: 7/27/2022 1:00 PM Inspection No: 2016090000807048 Certificate: 64-R-0102 Legal Name: BLUE RIDGE KENNEL Facility Name: BLUE RIDGE KENNEL



Photographer: Stephanie Mayard Date and Time: 7/27/2022 1:00 PM Inspection No: 2016090000807048 Certificate: 64-R-0102 Legal Name: BLUE RIDGE KENNEL Facility Name: BLUE RIDGE KENNEL

|       | Sex F<br>Brrndate F<br>Age