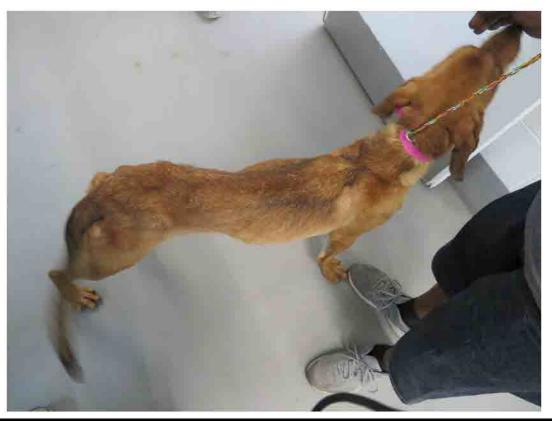

Photographer: Stephanie Mayard Date and Time: 7/27/2022 1:00 PM

Certificate: 64-R-0102 Legal Name: BLUE RIDGE KENNEL Facility Name: BLUE RIDGE KENNEL

Inspection No: 2016090000807048

Description: The black female Labrador Retriever (Microchip # 956000004042894 ) with thickened ears extending into the ear canal.

**Photographer:** Stephanie Mayard **Date and Time:** 7/27/2022 1:00 PM **Inspection No:** 2016090000807048 Certificate: 64-R-0102 Legal Name: BLUE RIDGE KENNEL Facility Name: BLUE RIDGE KENNEL

**Description:** The black female Labrador Retriever (Microchip # 956000004042894 )with thickened ears extending into the ear canal.

**Photographer:** Stephanie Mayard **Date and Time:** 7/27/2022 1:00 PM **Inspection No:** 201609000807048 Certificate: 64-R-0102 Legal Name: BLUE RIDGE KENNEL Facility Name: BLUE RIDGE KENNEL

**Description:** The black female Labrador Retriever (Microchip # 956000004042894 )with thickened ears extending into the ear canal.