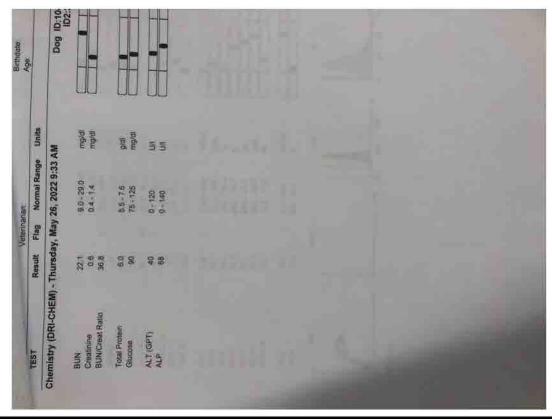

|            | Birthdate<br>Age                                                                                                                                                                                                                                                                                                                                                                                                                                                                                                                                                                                                                                                                                                                                                                                                                                                                                                                                                                                                                                                                                                                                                                                                                                                                                                                                                                                                                                                                                                                                                                                                                                                                                                                                                                                                                                                                                                                                                                                                                                                                                                               | CHURCH IN THE     | 102:2196                                             |                                        |                    |                  |  |
|------------|--------------------------------------------------------------------------------------------------------------------------------------------------------------------------------------------------------------------------------------------------------------------------------------------------------------------------------------------------------------------------------------------------------------------------------------------------------------------------------------------------------------------------------------------------------------------------------------------------------------------------------------------------------------------------------------------------------------------------------------------------------------------------------------------------------------------------------------------------------------------------------------------------------------------------------------------------------------------------------------------------------------------------------------------------------------------------------------------------------------------------------------------------------------------------------------------------------------------------------------------------------------------------------------------------------------------------------------------------------------------------------------------------------------------------------------------------------------------------------------------------------------------------------------------------------------------------------------------------------------------------------------------------------------------------------------------------------------------------------------------------------------------------------------------------------------------------------------------------------------------------------------------------------------------------------------------------------------------------------------------------------------------------------------------------------------------------------------------------------------------------------|-------------------|------------------------------------------------------|----------------------------------------|--------------------|------------------|--|
|            | Piercel                                                                                                                                                                                                                                                                                                                                                                                                                                                                                                                                                                                                                                                                                                                                                                                                                                                                                                                                                                                                                                                                                                                                                                                                                                                                                                                                                                                                                                                                                                                                                                                                                                                                                                                                                                                                                                                                                                                                                                                                                                                                                                                        | Units             | W                                                    | 5 50C                                  | 0,01               | 55               |  |
|            | Labeador Retriever                                                                                                                                                                                                                                                                                                                                                                                                                                                                                                                                                                                                                                                                                                                                                                                                                                                                                                                                                                                                                                                                                                                                                                                                                                                                                                                                                                                                                                                                                                                                                                                                                                                                                                                                                                                                                                                                                                                                                                                                                                                                                                             | Flag Normal Fange | . 2022 10:28 A                                       | 20-280<br>UA-1A                        | 6.6-75<br>Philippe | 6- 120<br>0- 140 |  |
|            | Rived.                                                                                                                                                                                                                                                                                                                                                                                                                                                                                                                                                                                                                                                                                                                                                                                                                                                                                                                                                                                                                                                                                                                                                                                                                                                                                                                                                                                                                                                                                                                                                                                                                                                                                                                                                                                                                                                                                                                                                                                                                                                                                                                         | Fing              | May 22                                               |                                        |                    | = =:             |  |
| 3 prophate |                                                                                                                                                                                                                                                                                                                                                                                                                                                                                                                                                                                                                                                                                                                                                                                                                                                                                                                                                                                                                                                                                                                                                                                                                                                                                                                                                                                                                                                                                                                                                                                                                                                                                                                                                                                                                                                                                                                                                                                                                                                                                                                                | Result            | Sunday                                               | 4 × 8                                  | 10                 | *1               |  |
|            | and the second s | Padaini ID 106342 | Chemistry (DR1-CHEM) - Sunday, May 22, 2022 10:28 AM | NUN<br>Creatione<br>BUNCTesta Platitio | Total Promit       | ALT(APT)<br>ALF  |  |