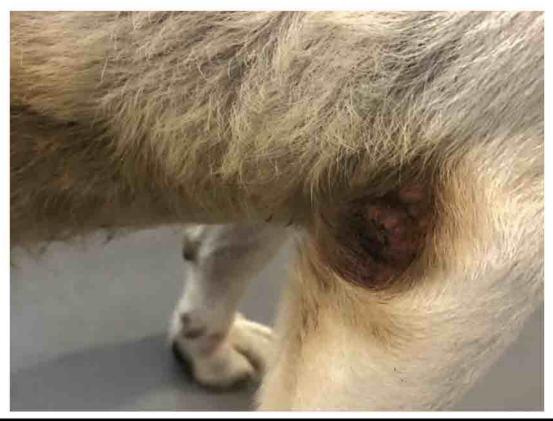

Photographer: Stephanie Mayard Date and Time: 7/27/2022 1:00 PM

Certificate: 64-R-0102 Legal Name: BLUE RIDGE KENNEL Facility Name: BLUE RIDGE KENNEL

Inspection No: 2016090000807048

Description: The black female Labrador Retriever (Microchip # 956000004042894 ) with thickened ears extending into the ear canal.

**Photographer:** Stephanie Mayard **Date and Time:** 7/27/2022 1:00 PM **Inspection No:** 2016090000807048 Certificate: 64-R-0102 Legal Name: BLUE RIDGE KENNEL Facility Name: BLUE RIDGE KENNEL

**Description:** The black female Labrador Retriever (Microchip # 956000004042894 )with thickened ears extending into the ear canal.

**Photographer:** Stephanie Mayard **Date and Time:** 7/27/2022 1:00 PM **Inspection No:** 201609000807048 Certificate: 64-R-0102 Legal Name: BLUE RIDGE KENNEL Facility Name: BLUE RIDGE KENNEL

**Description:** The black female Labrador Retriever (Microchip # 956000004042894 )with thickened ears extending into the ear canal.