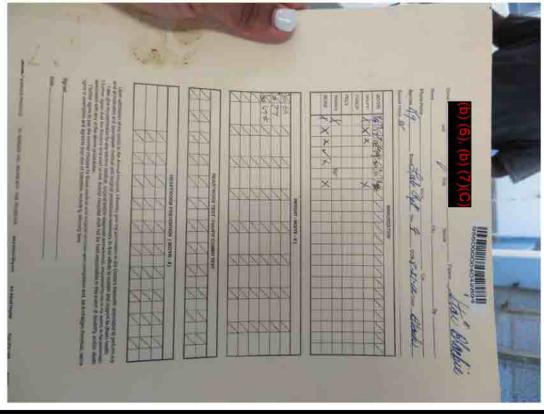

|            | Birthdate<br>Age                                                                                                                                                                                                                                                                                                                                                                                                                                                                                                                                                                                                                                                                                                                                                                                                                                                                                                                                                                                                                                                                                                                                                                                                                                                                                                                                                                                                                                                                                                                                                                                                                                                                                                                                                                                                                                                                                                                                                                                                                                                                                                               | CHURCH IN THE     | 102:2196                                             |                                        |                    |                  |  |
|------------|--------------------------------------------------------------------------------------------------------------------------------------------------------------------------------------------------------------------------------------------------------------------------------------------------------------------------------------------------------------------------------------------------------------------------------------------------------------------------------------------------------------------------------------------------------------------------------------------------------------------------------------------------------------------------------------------------------------------------------------------------------------------------------------------------------------------------------------------------------------------------------------------------------------------------------------------------------------------------------------------------------------------------------------------------------------------------------------------------------------------------------------------------------------------------------------------------------------------------------------------------------------------------------------------------------------------------------------------------------------------------------------------------------------------------------------------------------------------------------------------------------------------------------------------------------------------------------------------------------------------------------------------------------------------------------------------------------------------------------------------------------------------------------------------------------------------------------------------------------------------------------------------------------------------------------------------------------------------------------------------------------------------------------------------------------------------------------------------------------------------------------|-------------------|------------------------------------------------------|----------------------------------------|--------------------|------------------|--|
|            | Piercel                                                                                                                                                                                                                                                                                                                                                                                                                                                                                                                                                                                                                                                                                                                                                                                                                                                                                                                                                                                                                                                                                                                                                                                                                                                                                                                                                                                                                                                                                                                                                                                                                                                                                                                                                                                                                                                                                                                                                                                                                                                                                                                        | Units             | W                                                    | 5 50C                                  | 0,01               | 55               |  |
|            | Labeador Retriever                                                                                                                                                                                                                                                                                                                                                                                                                                                                                                                                                                                                                                                                                                                                                                                                                                                                                                                                                                                                                                                                                                                                                                                                                                                                                                                                                                                                                                                                                                                                                                                                                                                                                                                                                                                                                                                                                                                                                                                                                                                                                                             | Flag Normal Fange | . 2022 10:28 A                                       | 20-280<br>UA-1A                        | 6.6-75<br>Philippe | 6- 120<br>0- 140 |  |
|            | Rived.                                                                                                                                                                                                                                                                                                                                                                                                                                                                                                                                                                                                                                                                                                                                                                                                                                                                                                                                                                                                                                                                                                                                                                                                                                                                                                                                                                                                                                                                                                                                                                                                                                                                                                                                                                                                                                                                                                                                                                                                                                                                                                                         | Fing              | May 22                                               |                                        |                    | = =:             |  |
| 3 prophate |                                                                                                                                                                                                                                                                                                                                                                                                                                                                                                                                                                                                                                                                                                                                                                                                                                                                                                                                                                                                                                                                                                                                                                                                                                                                                                                                                                                                                                                                                                                                                                                                                                                                                                                                                                                                                                                                                                                                                                                                                                                                                                                                | Result            | Sunday                                               | 4 × 8                                  | 10                 | *1               |  |
|            | and the second s | Padaini ID 106342 | Chemistry (DR1-CHEM) - Sunday, May 22, 2022 10:28 AM | NUN<br>Creatione<br>BUNCTesta Platitio | Total Promit       | ALT(APT)<br>ALF  |  |

Photographer: Stephanie Mayard Date and Time: 7/27/2022 1:00 PM Inspection No: 201609000807048

Certificate: 64-R-0102 Legal Name: BLUE RIDGE KENNEL Facility Name: BLUE RIDGE KENNEL

| Dog (D.194342<br>1022196 |  |
|--------------------------|--|
| Hornes Range Units       |  |
| Plant Plant              |  |
| The other                |  |

|                   | m-104720          | 102:2334           | n       |     |    | Ĩ     |                   |     |         |          |       |        |        |    |     |       |              |         |          | -     |   |   | a on the | -         |  |  |  |  |  |  |  |  |  |
|-------------------|-------------------|--------------------|---------|-----|----|-------|-------------------|-----|---------|----------|-------|--------|--------|----|-----|-------|--------------|---------|----------|-------|---|---|----------|-----------|--|--|--|--|--|--|--|--|--|
| Bernhalter<br>Age |                   |                    |         |     |    |       |                   |     |         |          |       |        |        |    |     |       |              |         |          | 1.4   |   |   |          |           |  |  |  |  |  |  |  |  |  |
|                   | Units             |                    | NOTAL T |     |    | ohu.  | of the local data |     |         | 1        |       | APANA. | 0.01   | e. |     | 10,00 | *            | SD'NAL  | a        | 2440  |   |   | -        | 100 200   |  |  |  |  |  |  |  |  |  |
|                   | Morrinal Range U  |                    | 8       |     |    |       |                   |     | 120-330 | 20-110   | 11.00 |        |        |    |     |       | 125.173      | 111,400 | 6.0134.1 | 12    |   |   |          | . 9 . WO. |  |  |  |  |  |  |  |  |  |
| pennin .          | Rosult Field      | 1.000              | 1100    |     |    |       |                   |     |         |          | 25    |        |        |    |     |       | 161          | 350     | 1        | 2mm   |   |   |          |           |  |  |  |  |  |  |  |  |  |
|                   |                   | Ynuraday.          |         |     |    |       |                   |     |         |          |       |        |        |    |     |       |              |         |          | Die . |   | * |          |           |  |  |  |  |  |  |  |  |  |
|                   | Puttent ID 104720 | TEST<br>FlamontHT6 |         | NBC | E. | 1,770 | EDS-              | BAR | NED W   | Casher . | - 512 | BHB    | FRBC - |    | NON | NON   | CHCHC Strate | 100     | 10       |       | - |   | 1        |           |  |  |  |  |  |  |  |  |  |

Photographer: Stephanie Mayard Date and Time: 7/27/2022 1:00 PM Inspection No: 2016090000807048 Certificate: 64-R-0102 Legal Name: BLUE RIDGE KENNEL Facility Name: BLUE RIDGE KENNEL

|       | Sex F<br>Brrndate F<br>Age |                   | Dog ID:104713<br>ID2:2322                              |                                      |                          |                  |  |
|-------|----------------------------|-------------------|--------------------------------------------------------|--------------------------------------|--------------------------|------------------|--|
|       | 1                          | Units             | 9 AM                                                   | ibigm<br>ng/di                       | g/di<br>mg/gm            | 55               |  |
|       | and and                    | Flag Normal Range | 26, 2022 11:11                                         | 80-290<br>04-14                      | 5.5-7.6<br>75:125        | 0+120<br>0-140   |  |
|       | Breed<br>Veterinarian      | Result Flag       | - Thursday, May 2                                      | 18.0<br>0.7<br>25.7                  | 5.6                      | 42               |  |
| Talks | TUNN TUNN                  | TSST              | Chemistry (DRI-CHEM) - Thursday, May 26, 2022 11:19 AM | BUN<br>Countiente<br>BUN/Creat Ratio | Tabil Protein<br>Giucode | ALT (GPT)<br>ALP |  |