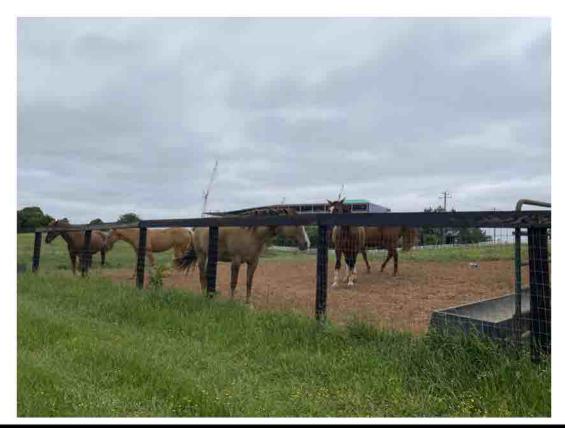

**Description:** Pasture A occupants

**Photographer:** MMcBride **Certificate:** 55-R-0005

**Date and Time:** 5/12/2022 1:49 PM **Legal Name:** NORTH CAROLINA STATE UNIVERSITY **Inspection No:** 2016090000790067 **Facility Name:** NORTH CAROLINA STATE UNIVERSITY