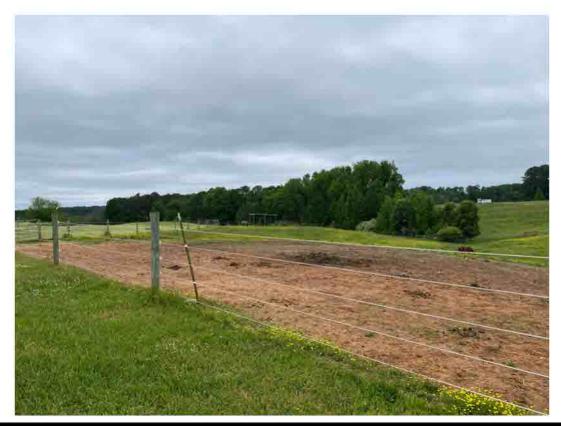

Description: Pasture A - lacking adequate shelter other than couple small shrubs

**Photographer:** MMcBride **Certificate:** 55-R-0005

**Date and Time:** 5/12/2022 1:48 PM **Legal Name:** NORTH CAROLINA STATE UNIVERSITY **Inspection No:** 2016090000790067 **Facility Name:** NORTH CAROLINA STATE UNIVERSITY