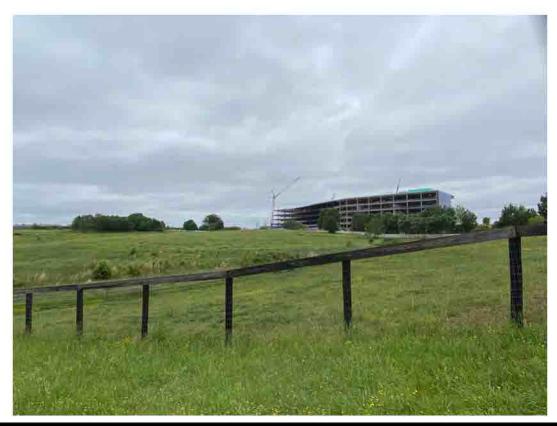

Description: Pasture A - lacking adequate shelter other than couple small shrubs

**Photographer:** MMcBride **Certificate:** 55-R-0005

**Date and Time:** 5/12/2022 1:48 PM **Legal Name:** NORTH CAROLINA STATE UNIVERSITY **Inspection No:** 2016090000790067 **Facility Name:** NORTH CAROLINA STATE UNIVERSITY

Description: Pasture A lacking adequate shelter for horses

**Photographer:** MMcBride **Certificate:** 55-R-0005

**Date and Time:** 5/12/2022 1:47 PM **Legal Name:** NORTH CAROLINA STATE UNIVERSITY **Inspection No:** 2016090000790067 **Facility Name:** NORTH CAROLINA STATE UNIVERSITY