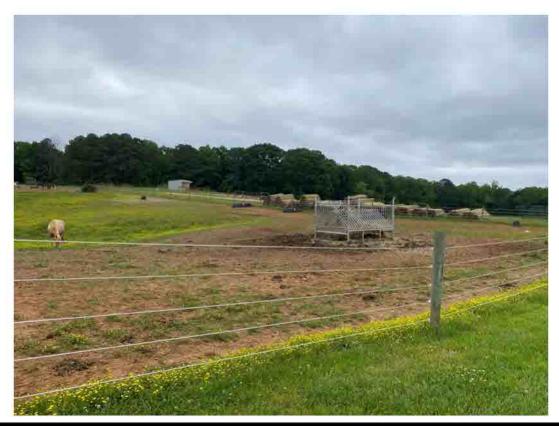

**Description:** Pasture C inadequate shelter left view

**Photographer:** MMcBride **Certificate:** 55-R-0005

**Date and Time:** 5/12/2022 1:49 PM **Legal Name:** NORTH CAROLINA STATE UNIVERSITY **Inspection No:** 2016090000790067 **Facility Name:** NORTH CAROLINA STATE UNIVERSITY

**Description:** Pasture C inadequate shelter left view