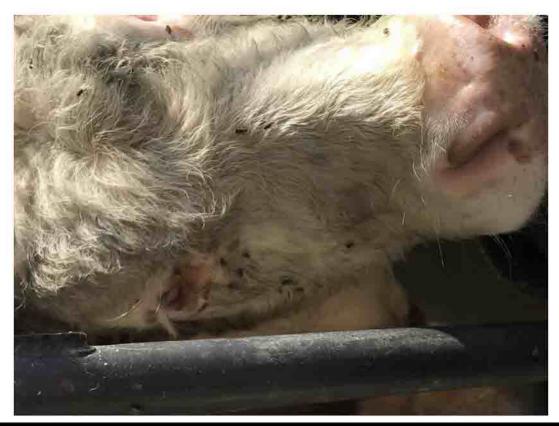

## CFR:3.131(d)

**Photographer:** E Pannill **Certificate:** 74-G-0002

Date and Time: 8/9/2022 9:30 Legal Name: KNIPLING BUSHLAND US LIVESTOCK INSECTS

PM RESEARCH

Inspection No: 2016090000807328 Facility Name: KNIPLING-BUSHLAND

Description: Cow #81 in Stall 11 has excessive number of flies on her face