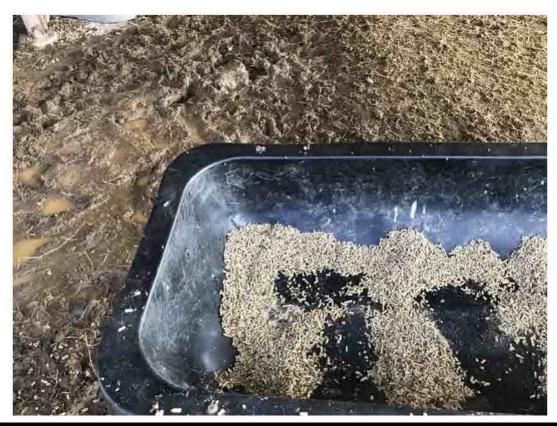

## CFR:3.131(d)

**Photographer:** E Pannill **Certificate:** 74-G-0002

Date and Time: 8/9/2022 9:00 Legal Name: KNIPLING BUSHLAND US LIVESTOCK INSECTS

AM RESEARCH

Inspection No: 2016090000807328 Facility Name: KNIPLING-BUSHLAND

Description: flies are a problem on feed bunk and on ground in first 2 pens in front holding pens. Pooled

water is breeding area for pests.