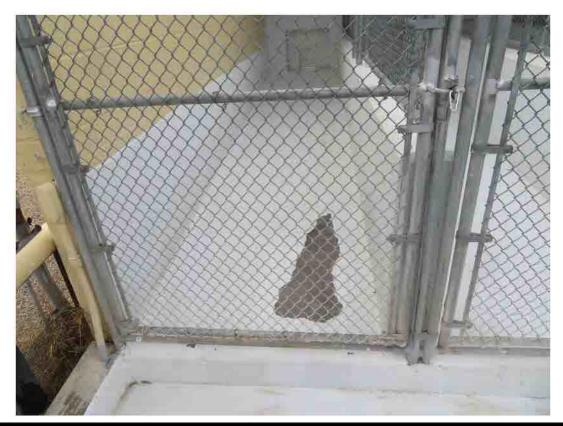

Description: Broken plastic surfaces in Kennel "L", Runs #32 and #53

Photographer: Tamila Stott Certificate: 85-R-0003

Date and Time: 12/20/2022 4:00

Inspection No: 2016090000834963

PM

Legal Name: LOVELACE BIOMEDICAL RESEARCH INSTITUTE

Facility Name: LOVELACE BIOMEDICAL RESEARCH INSTITUTE

Description: Broken plastic surfaces in Kennel "L", Runs #32 and #53

Legal Name: LOVELACE BIOMEDICAL RESEARCH INSTITUTE

Photographer: Tamila Stott Certificate: 85-R-0003