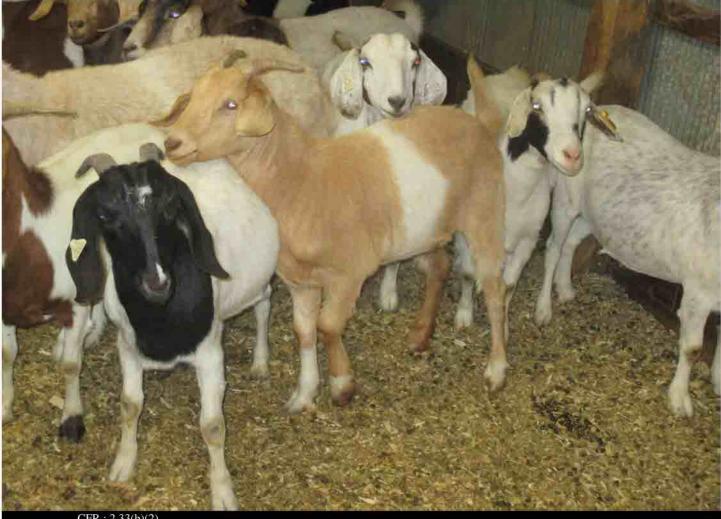

#### Photographer: K. CAMPITELLI Date and Time: 10-OCT-19 Inspection No: 2016082569627591 Description:

Certificate: 74-R-0161 Legal Name: Equitech-Bio Inc.

An overview of a group of animals which were identified in need of veterinary care during the inspection; at least 7 animals are visible in this photo. Additionally, at least 2 others were also separated during the inspection and are captured in other photos. They were held in these areas to facilitate examination by the veterinarian and/or initiation of treatment according to the PVC during the inspection.