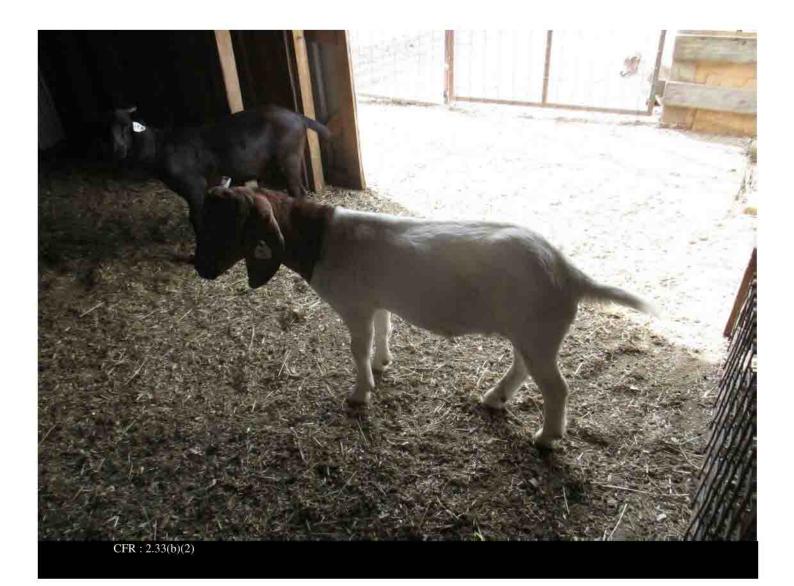

### Photographer: K. CAMPITELLI Date and Time: 10-OCT-19 Inspection No: 2016082569627591 Description:

White & brown male goat HL11 toe-touching/unable to bear weight on the right rear leg while moving. Also visible is black male HL2 who was toe-touching and unable to bear weight on the left front while moving.