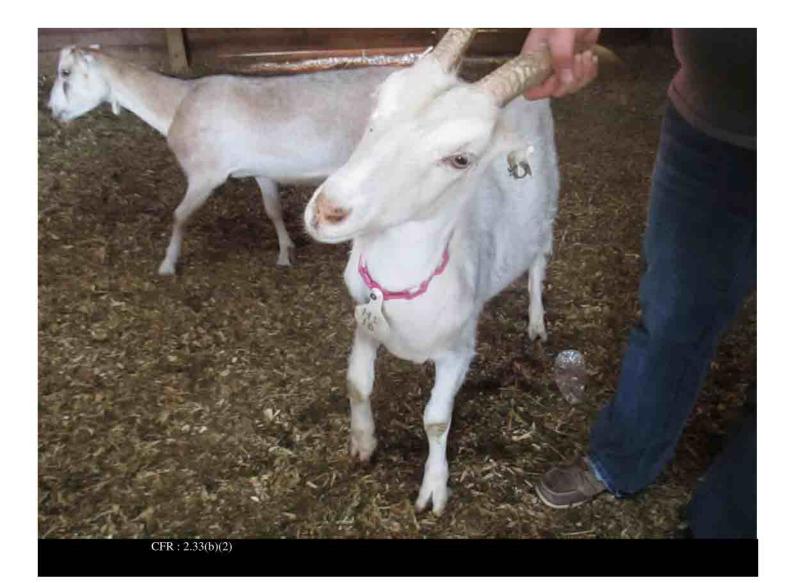

### Photographer: K. CAMPITELLI Date and Time: 10-OCT-19 Inspection No: 2016082569627591 Description: White male goat HL10 unable to bear weight on the right front leg.

# Photographer: K. CAMPITELLI Date and Time: 10-OCT-19 Inspection No: 2016082569627591 Description:

White male goat HL10 unable to bear weight on the right front leg. Also visible is black male HL2 toe-touching/unable to bear weight on the left front leg.