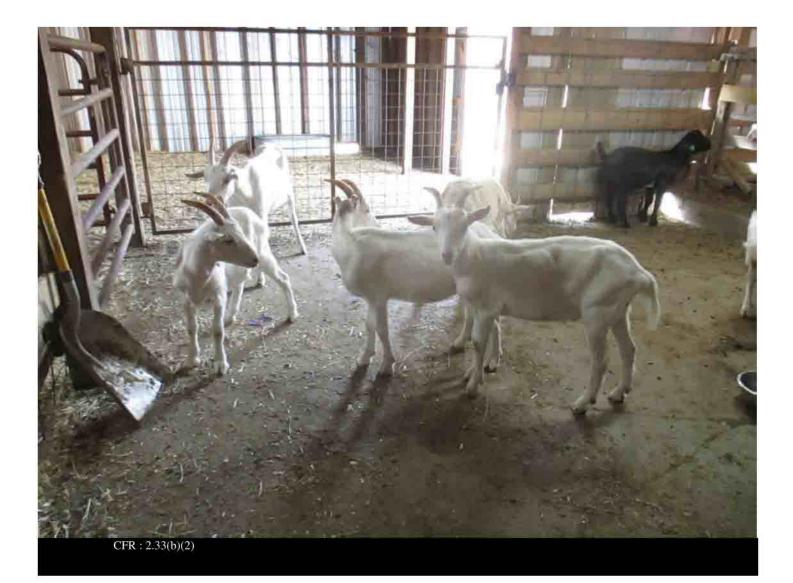

#### Photographer: K. CAMPITELLI Date and Time: 10-OCT-19 Inspection No: 2016082569627591 Description:

Certificate: 74-R-0161 Legal Name: Equitech-Bio Inc.

An overview of a group of animals which were identified in need of veterinary care during the inspection; at least 7 animals are visible in this photo. Additionally, at least 2 others were also separated during the inspection and are captured in other photos. They were held in these areas to facilitate examination by the veterinarian and/or initiation of treatment according to the PVC during the inspection.