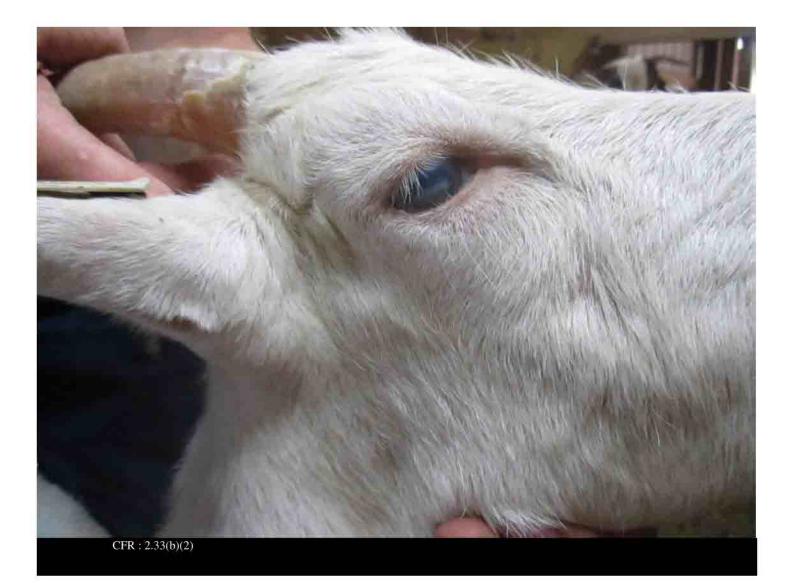

| Photographer: K. CAMPITELLI                                                                               |                        |
|-----------------------------------------------------------------------------------------------------------|------------------------|
| Date and Time: 10-OCT-19                                                                                  | Certificate: 74-R-0161 |
| Inspection No: 2016082569627591                                                                           | Legal Name:            |
| <b>Description:</b><br>White male goat 0624 with a horizontal linear milky white opacity in the center of | Equitech-Bio Inc.      |
| the right eye.                                                                                            |                        |