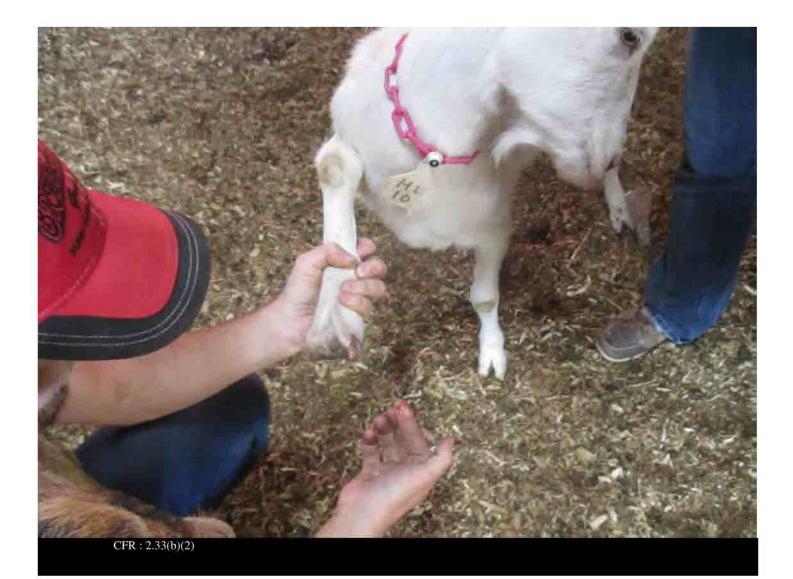

## Photographer: K. CAMPITELLI Date and Time: 10-OCT-19 Inspection No: 2016082569627591 Description: Close-up of right front leg of male goat HL10. Some bloody/pu

Certificate: 74-R-0161 Legal Name: Equitech-Bio Inc.

Close-up of right front leg of male goat HL10. Some bloody/purulent discharge was present on the hoof.

CFR: 2.33(b)(2)

Photographer: K. CAMPITELLI Date and Time: 10-OCT-19 Inspection No: 2016082569627591 **Description:** 