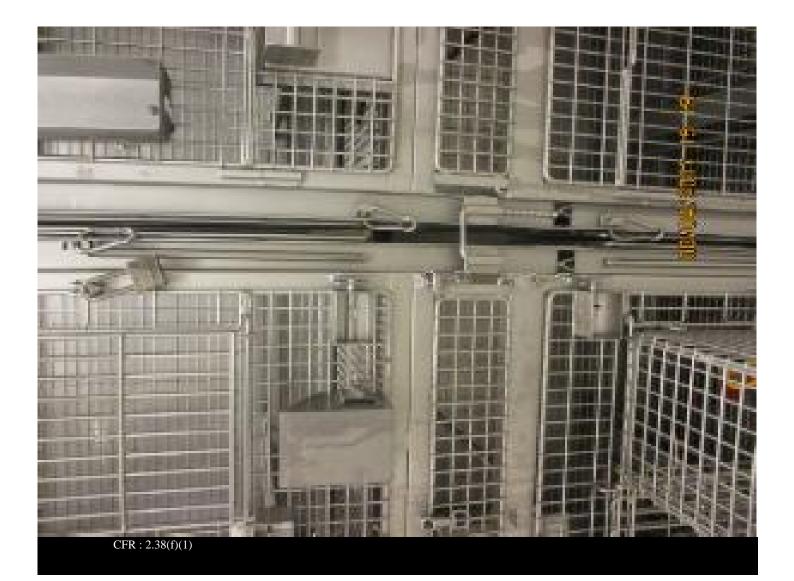

CALIFORNIA-BERKELEY

**Photographer: P SMITH** 

Date and Time: 04-AUG-17 3:25 PM Inspection No: 2016082568679845

**Description:**Affected macaque #

right foot where toe was amputated has healed.

Certificate: 93-R-0432