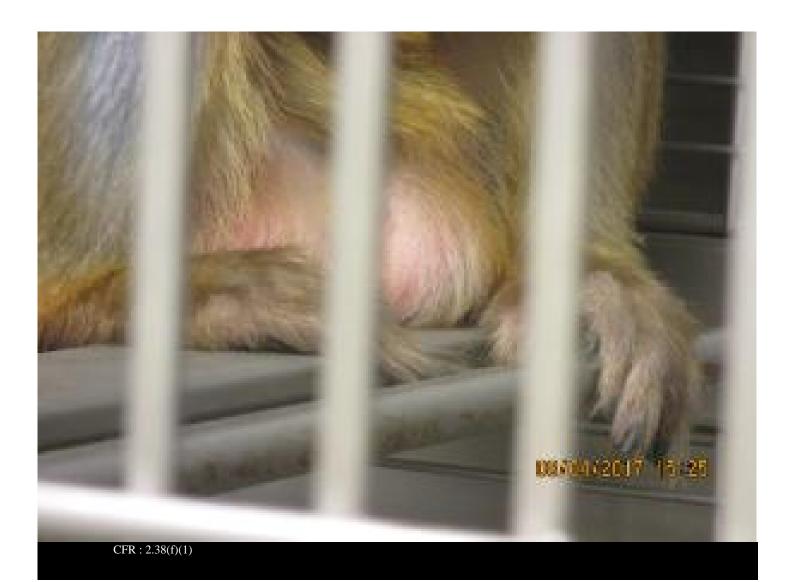

**Legal Name:** 

**UNIVERSITY OF** 

**CALIFORNIA-BERKELEY** 

**Photographer: P SMITH** 

Date and Time: 04-AUG-17 3:25 PM Inspection No: 2016082568679845

**Description:**Affected macaque of the coloring of the colorin