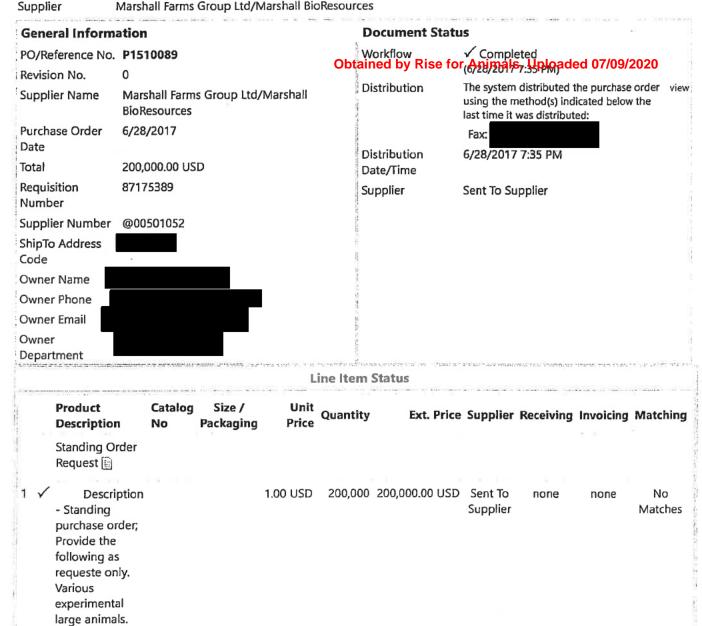

#### Status - PO P1510089

Quantity and specifications as needed for research studies. PO to be set up for one year and renewed each

year.

PO/Reference

P1510089

No.

Marshall Farms Group Ltd/Marshall BioResources

EA

6,494.00

1.0000

This PO replaces P1281087. Standing purchase order effective July 1, 2017 to June 30, 2018. Provide various laboratory large animal species of various sizes and sexes as needed for ongoing research studies. Species, sex, weight, and special requirements to be specified at time of order. Animals to be free of signs of contagious parasitic and infectious diseases; animals are subject to health inspection at destination. The price must be based on current price list at the time the order is being placed. All animals to be transported in climate controlled environment at

SPO Description - Various experimental laboratory

1

04030

04060

CONTINUED

6,494.00

By acceptance of the Purchase Order, the contractor certifies that it has provided the University a correct Federal TaxPayer Identification Number and the legal status disclosure which is shown on the Purchase Order.

Legal Status: Partnership